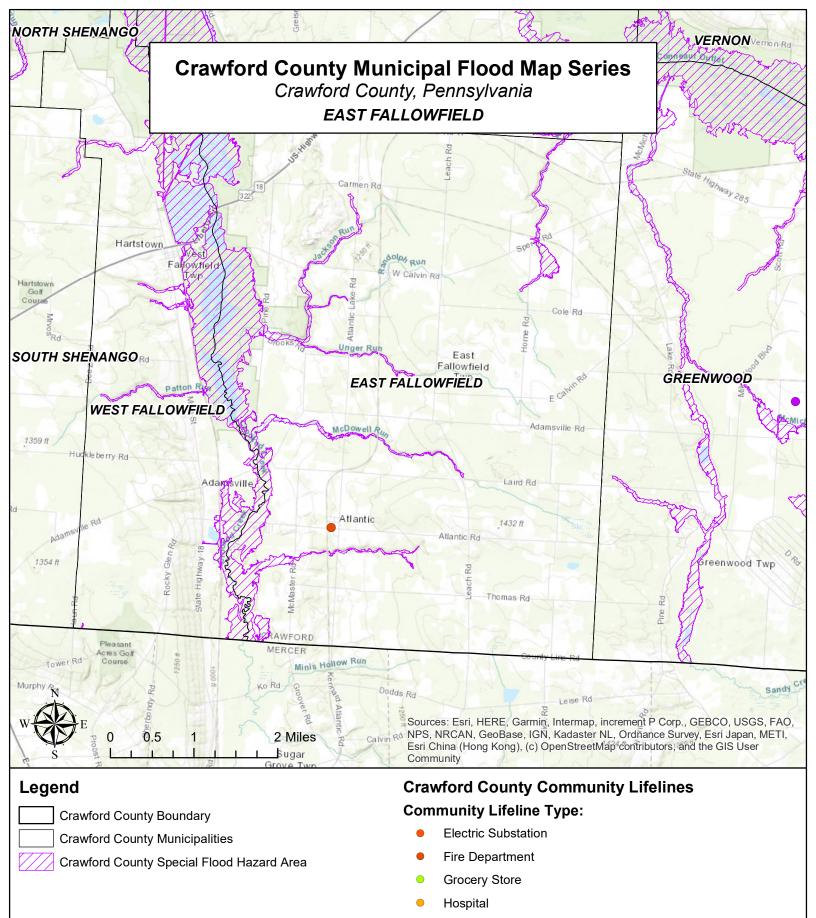

Crawford County Boundary

**Crawford County Municipalities** 

Crawford County Special Flood Hazard Area

## **Community Lifeline Type:**

- **Electric Substation**
- Fire Department
- **Grocery Store**
- Hospital
- Market
- Police Department
- Power Plant
- **Produce Market**

Crawford County Special Flood Hazard Area