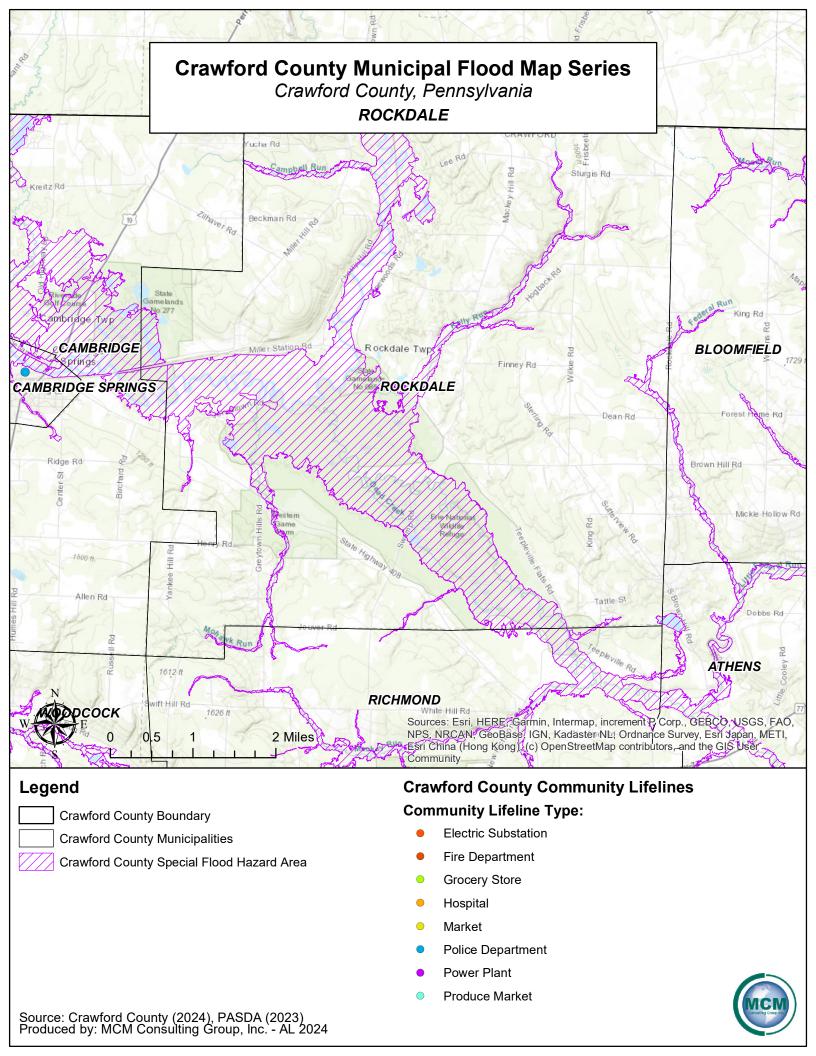

Crawford County Boundary

**Crawford County Municipalities** 

Crawford County Special Flood Hazard Area

**Produce Market** 

- Grocery Store
- Hospital
- Market
- Police Department
- Power Plant
- Produce Market

Source: Crawford County (2024), PASDA (2023) Produced by: MCM Consulting Group, Inc. - AL 2024