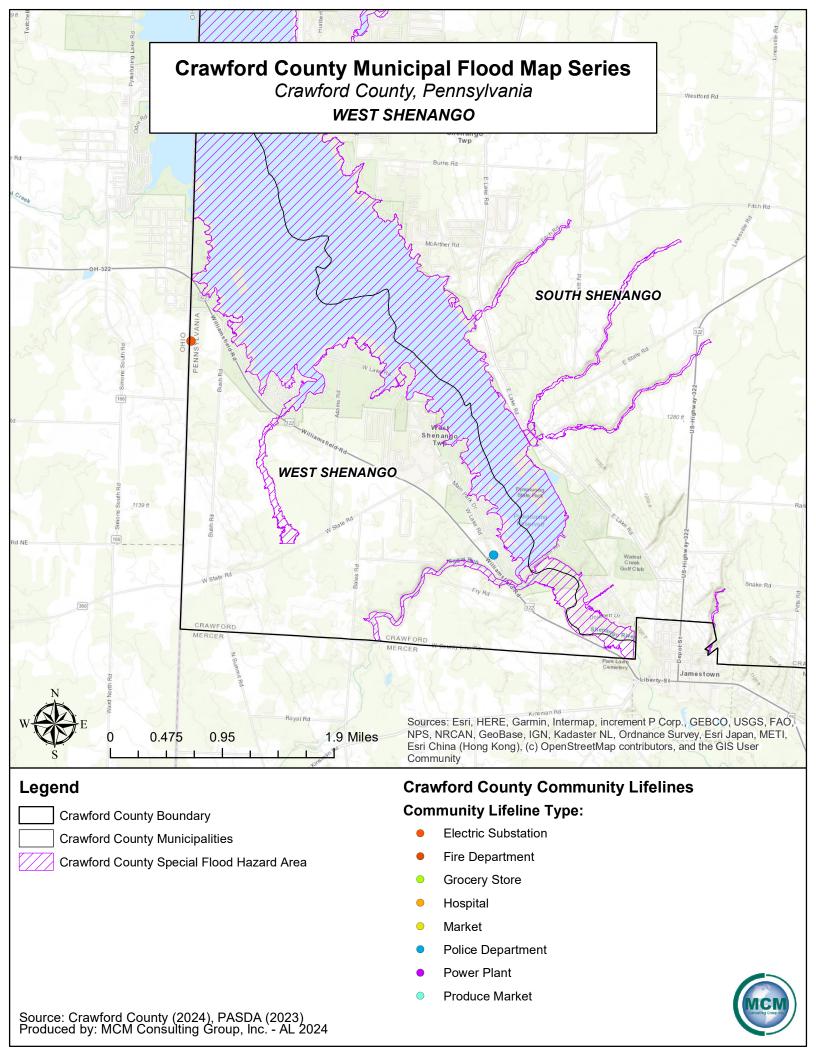

Crawford County Boundary

**Crawford County Municipalities** 

Crawford County Special Flood Hazard Area

- **Grocery Store**
- Hospital
- Market
- Police Department
- Power Plant
- **Produce Market**

- Market
- Police Department
- Power Plant
- Produce Market

Crawford County Special Flood Hazard Area

- **Grocery Store**
- Hospital
- Market
- Police Department
- Power Plant
- **Produce Market**