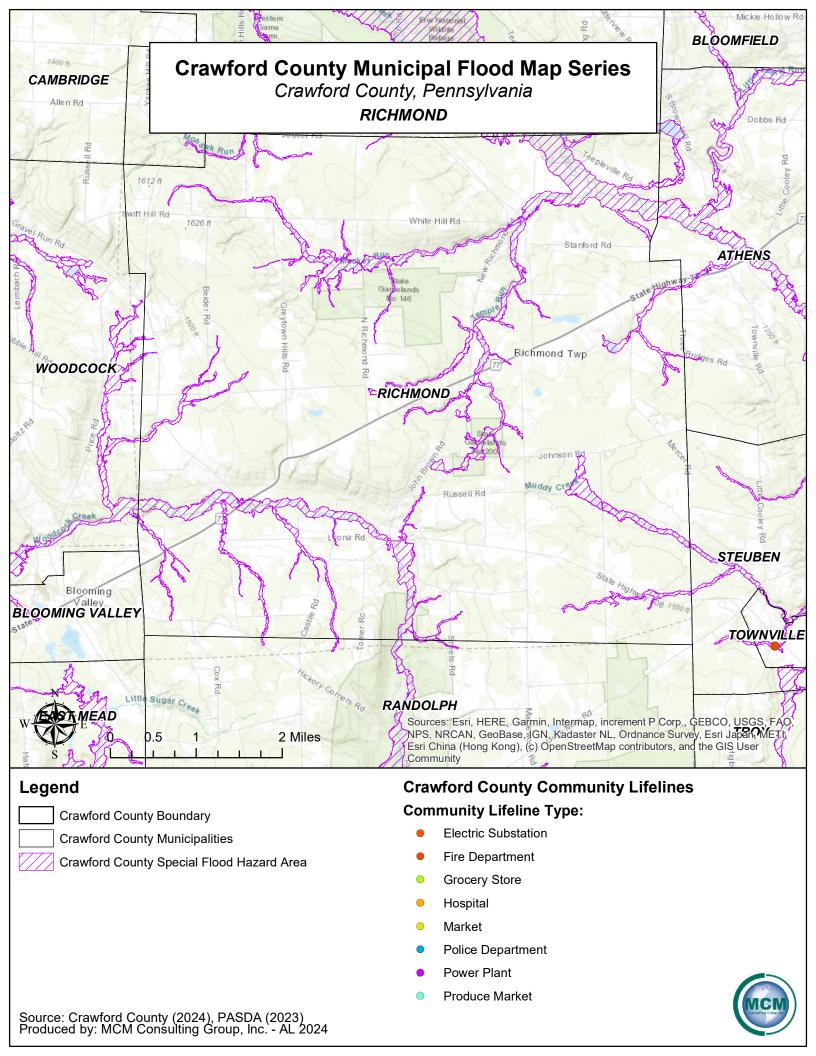

Crawford County Boundary

**Crawford County Municipalities** 

Crawford County Special Flood Hazard Area

- **Grocery Store**
- Hospital
- Market
- Police Department
- Power Plant
- **Produce Market**

- Market
- Police Department
- Power Plant
- Produce Market

Crawford County Special Flood Hazard Area

- **Grocery Store**
- Hospital
- Market
- Police Department
- Power Plant
- **Produce Market**