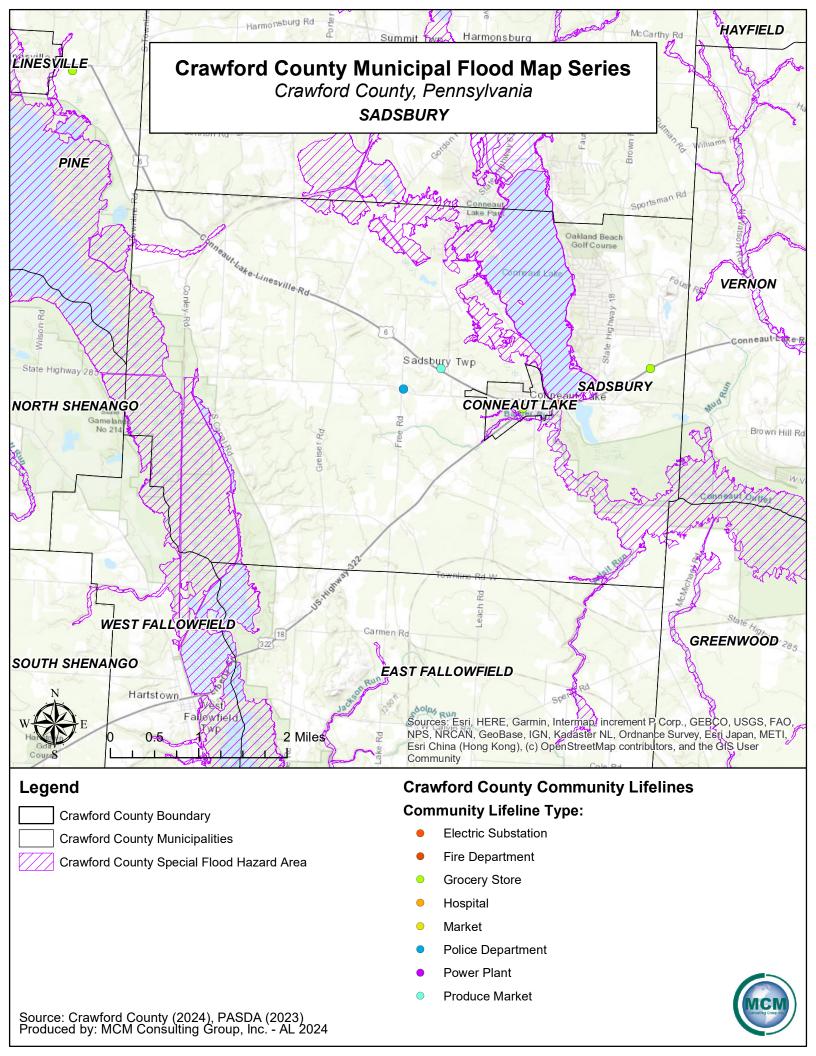

Crawford County Boundary

**Crawford County Municipalities** 

Crawford County Special Flood Hazard Area

- **Grocery Store**
- Hospital
- Market
- Police Department
- Power Plant
- **Produce Market**

- Market
- Police Department
- Power Plant
- Produce Market

Crawford County Special Flood Hazard Area

- **Grocery Store**
- Hospital
- Market
- Police Department
- Power Plant
- **Produce Market**

**Produce Market** 

- Grocery Store
- Hospital
- Market
- Police Department
- Power Plant
- Produce Market

Source: Crawford County (2024), PASDA (2023) Produced by: MCM Consulting Group, Inc. - AL 2024