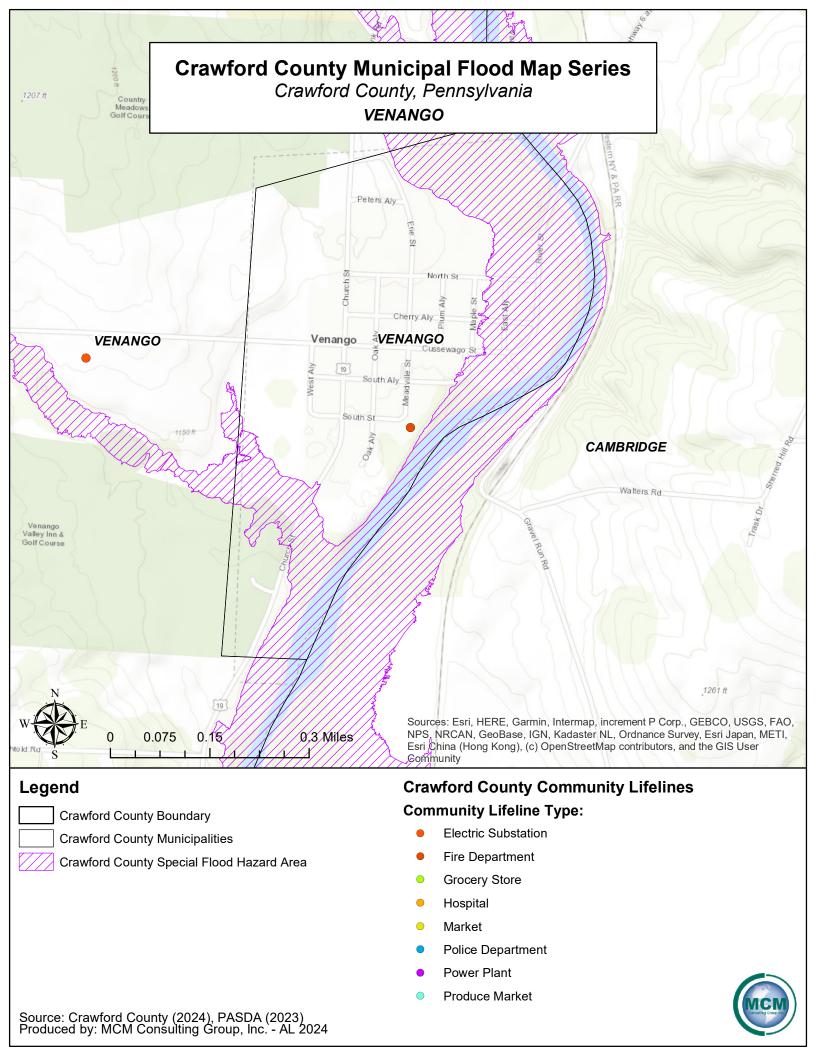

Crawford County Boundary

**Crawford County Municipalities** 

Crawford County Special Flood Hazard Area

## **Community Lifeline Type:**

- **Electric Substation**
- Fire Department
- **Grocery Store**
- Hospital
- Market
- Police Department
- Power Plant
- **Produce Market**

Crawford County Special Flood Hazard Area