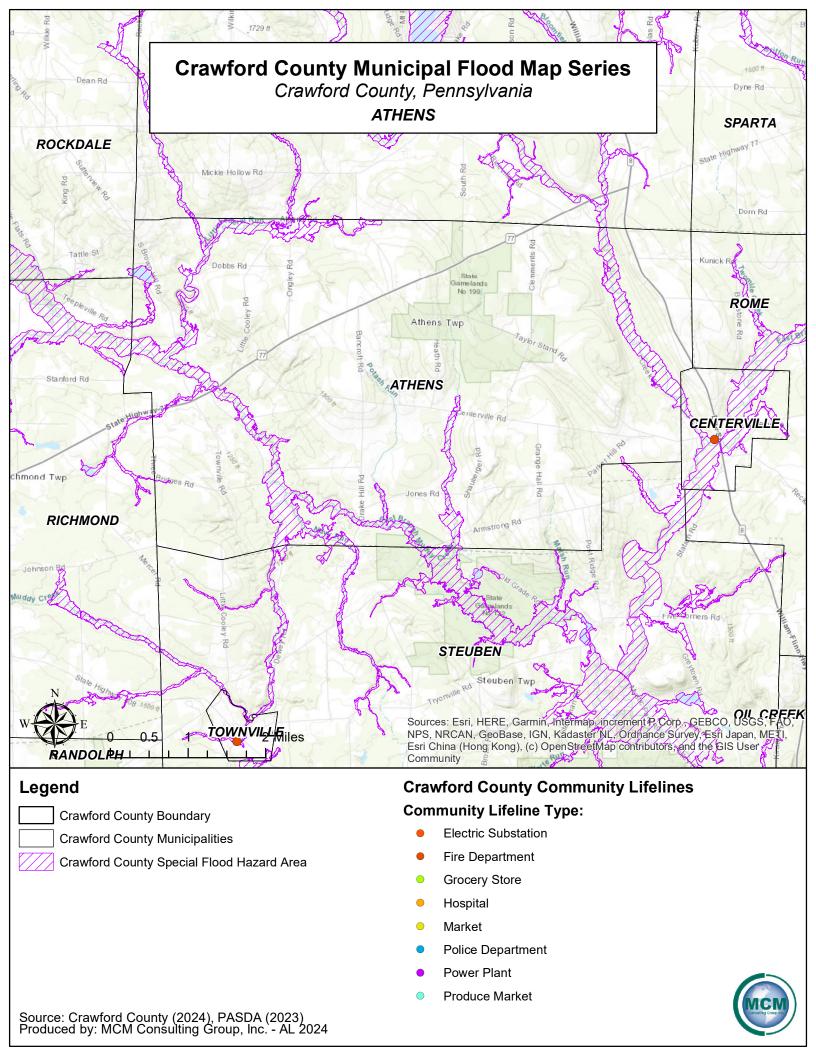

Crawford County Boundary

**Crawford County Municipalities** 

Crawford County Special Flood Hazard Area

- **Grocery Store**
- Hospital
- Market
- Police Department
- Power Plant
- **Produce Market**

- Market
- Police Department
- Power Plant
- Produce Market

Crawford County Special Flood Hazard Area

- **Grocery Store**
- Hospital
- Market
- Police Department
- Power Plant
- **Produce Market**