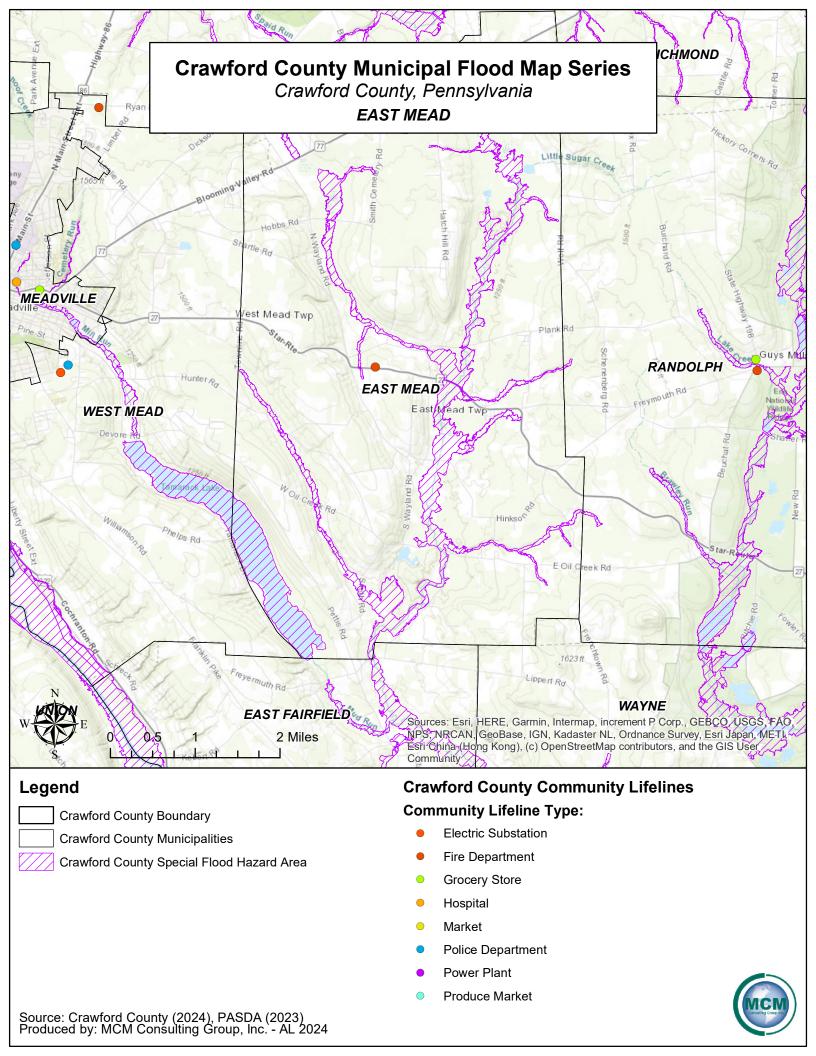

Crawford County Boundary

**Crawford County Municipalities** 

Crawford County Special Flood Hazard Area

## **Community Lifeline Type:**

- **Electric Substation**
- Fire Department
- **Grocery Store**
- Hospital
- Market
- Police Department
- Power Plant
- **Produce Market**

Crawford County Special Flood Hazard Area