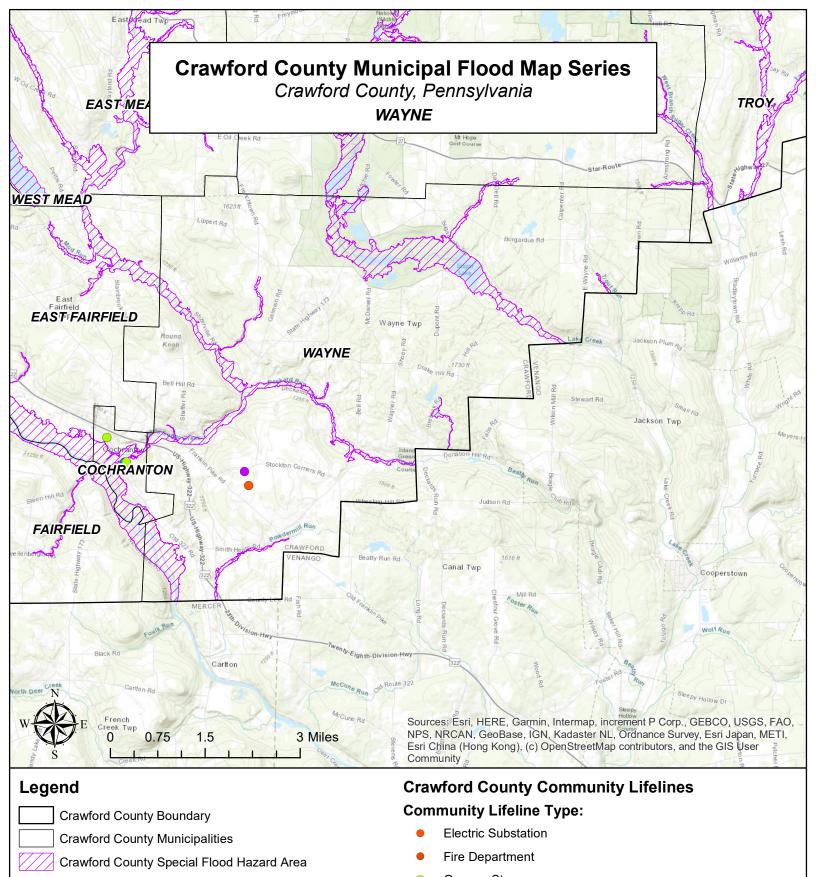

Crawford County Boundary

**Crawford County Municipalities** 

Crawford County Special Flood Hazard Area

- **Grocery Store**
- Hospital
- Market
- Police Department
- Power Plant
- **Produce Market**

- Market
- Police Department
- Power Plant
- Produce Market

Crawford County Special Flood Hazard Area

- **Grocery Store**
- Hospital
- Market
- Police Department
- Power Plant
- **Produce Market**