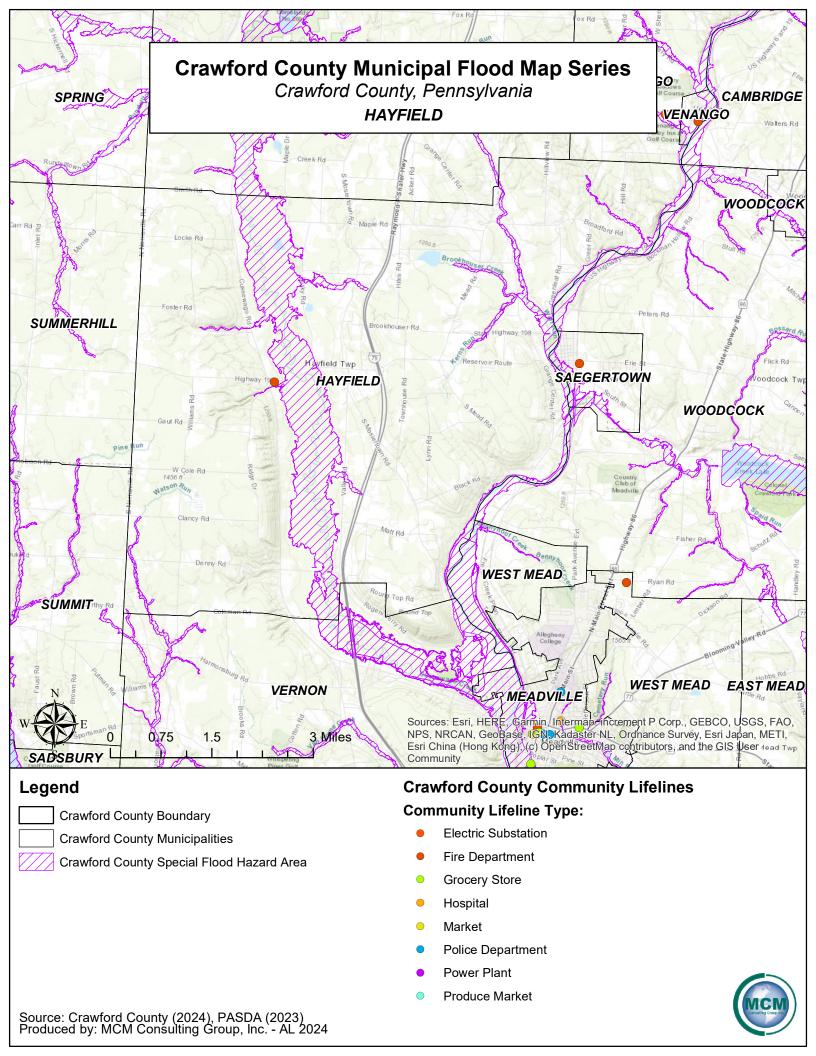

- **Grocery Store**
- Hospital
- Market
- Police Department
- Power Plant
- **Produce Market**

- Market
- Police Department
- Power Plant
- Produce Market

Crawford County Special Flood Hazard Area

- **Grocery Store**
- Hospital
- Market
- Police Department
- Power Plant
- **Produce Market**