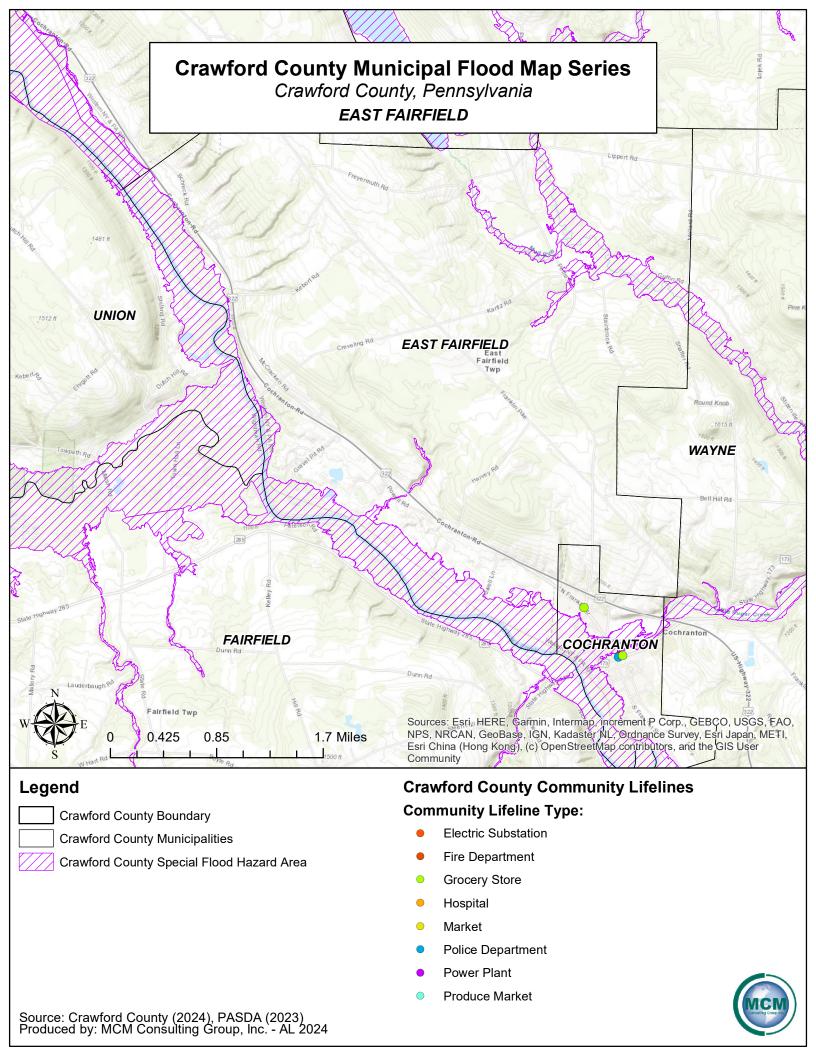

Crawford County Boundary

**Crawford County Municipalities** 

Crawford County Special Flood Hazard Area

## **Community Lifeline Type:**

- **Electric Substation**
- Fire Department
- **Grocery Store**
- Hospital
- Market
- Police Department
- Power Plant
- **Produce Market**

Crawford County Special Flood Hazard Area