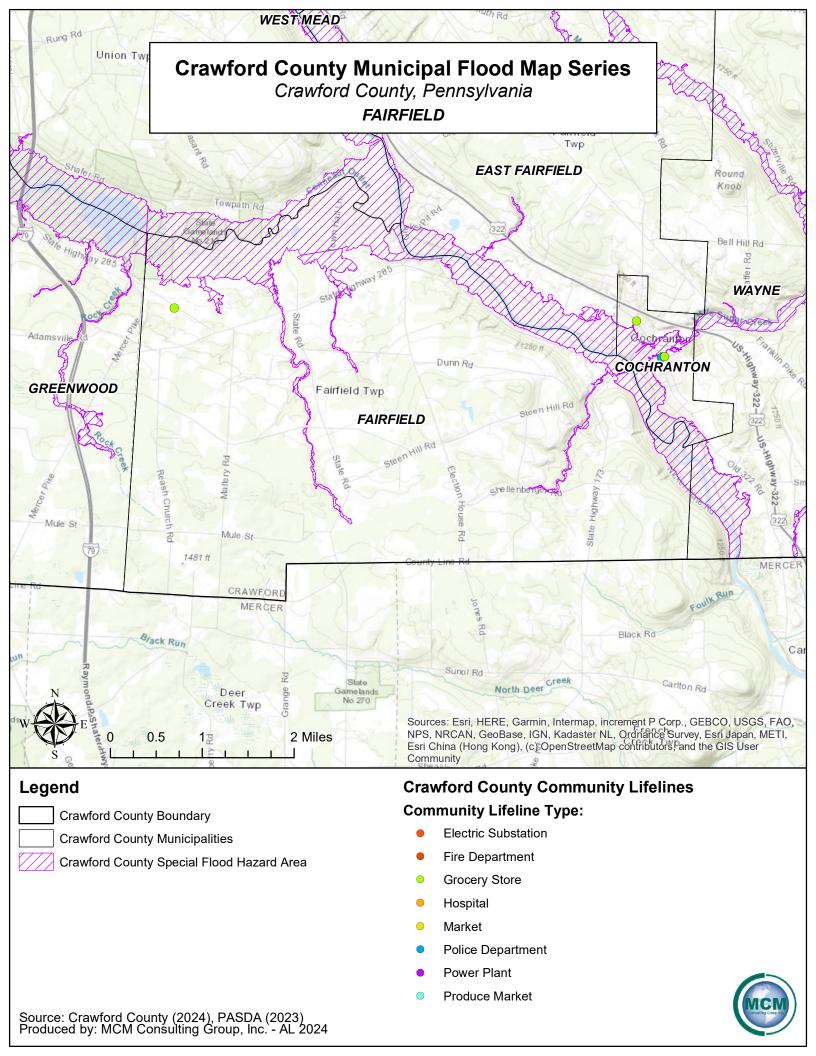

Crawford County Boundary

**Crawford County Municipalities** 

Crawford County Special Flood Hazard Area

## **Community Lifeline Type:**

- **Electric Substation**
- Fire Department
- **Grocery Store**
- Hospital
- Market
- Police Department
- Power Plant
- **Produce Market**

Crawford County Special Flood Hazard Area