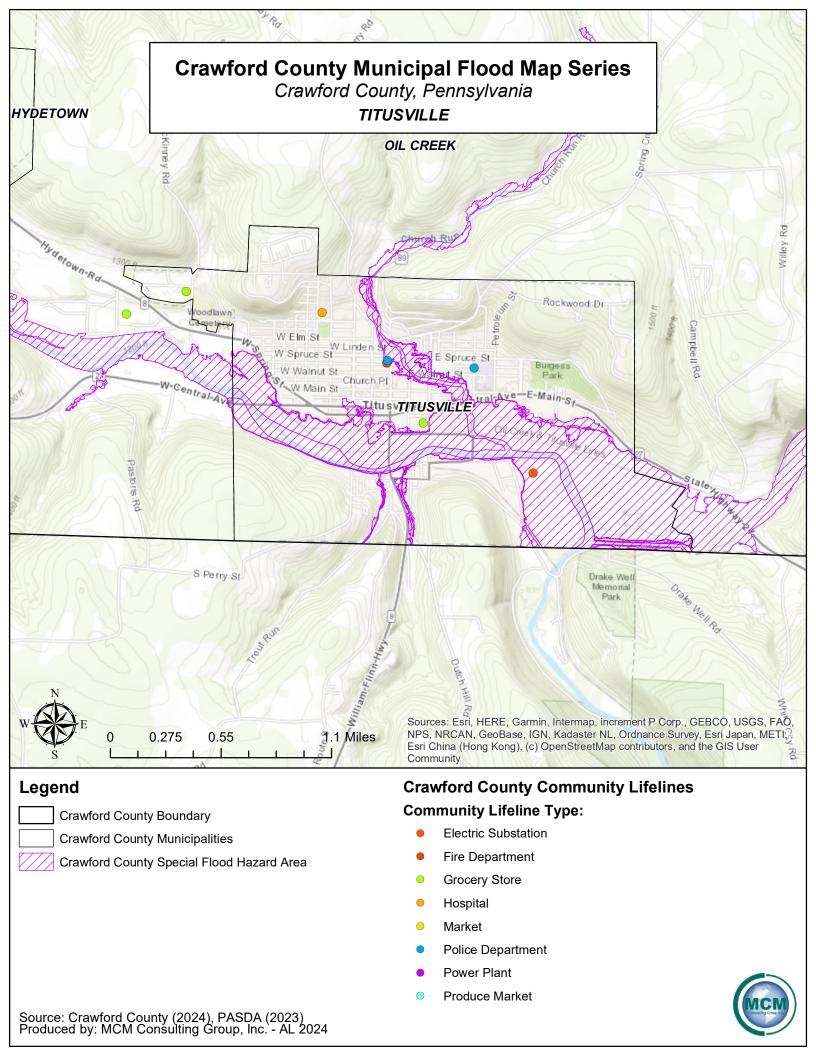

Crawford County Boundary

**Crawford County Municipalities** 

Crawford County Special Flood Hazard Area

**Produce Market** 

- Grocery Store
- Hospital
- Market
- Police Department
- Power Plant
- Produce Market

Source: Crawford County (2024), PASDA (2023) Produced by: MCM Consulting Group, Inc. - AL 2024