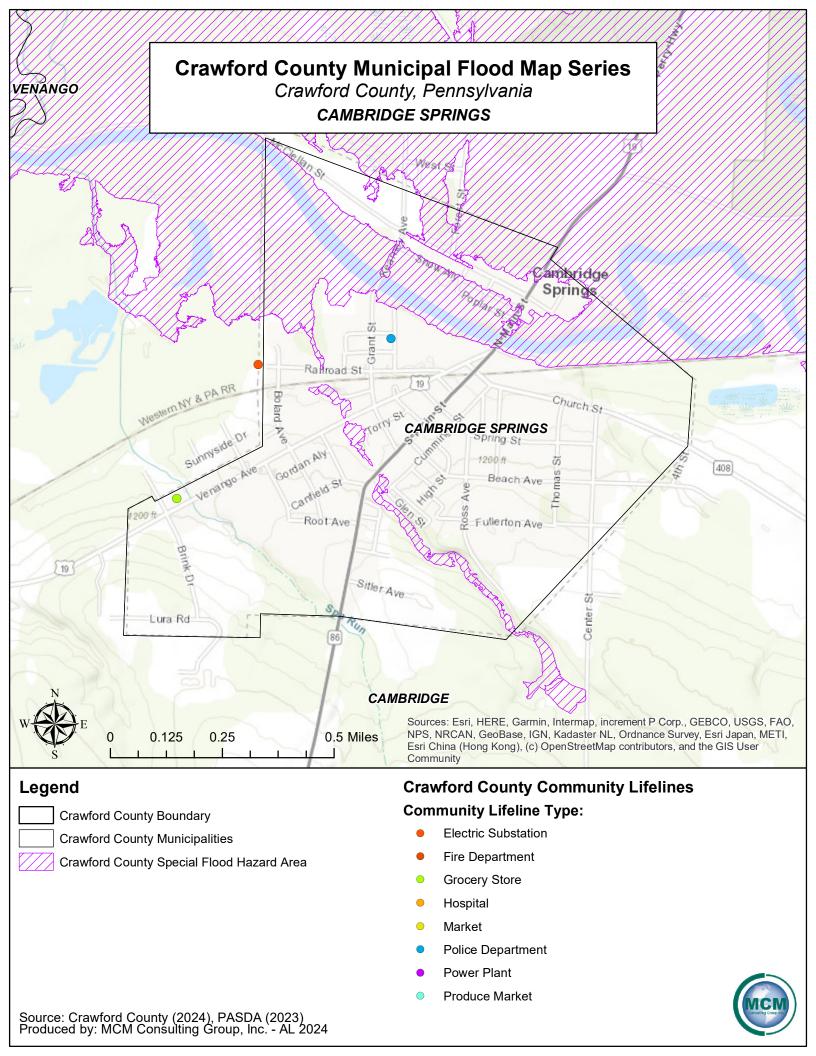

Crawford County Boundary

**Crawford County Municipalities** 

Crawford County Special Flood Hazard Area

## **Community Lifeline Type:**

- **Electric Substation**
- Fire Department
- **Grocery Store**
- Hospital
- Market
- Police Department
- Power Plant
- **Produce Market**

Crawford County Special Flood Hazard Area