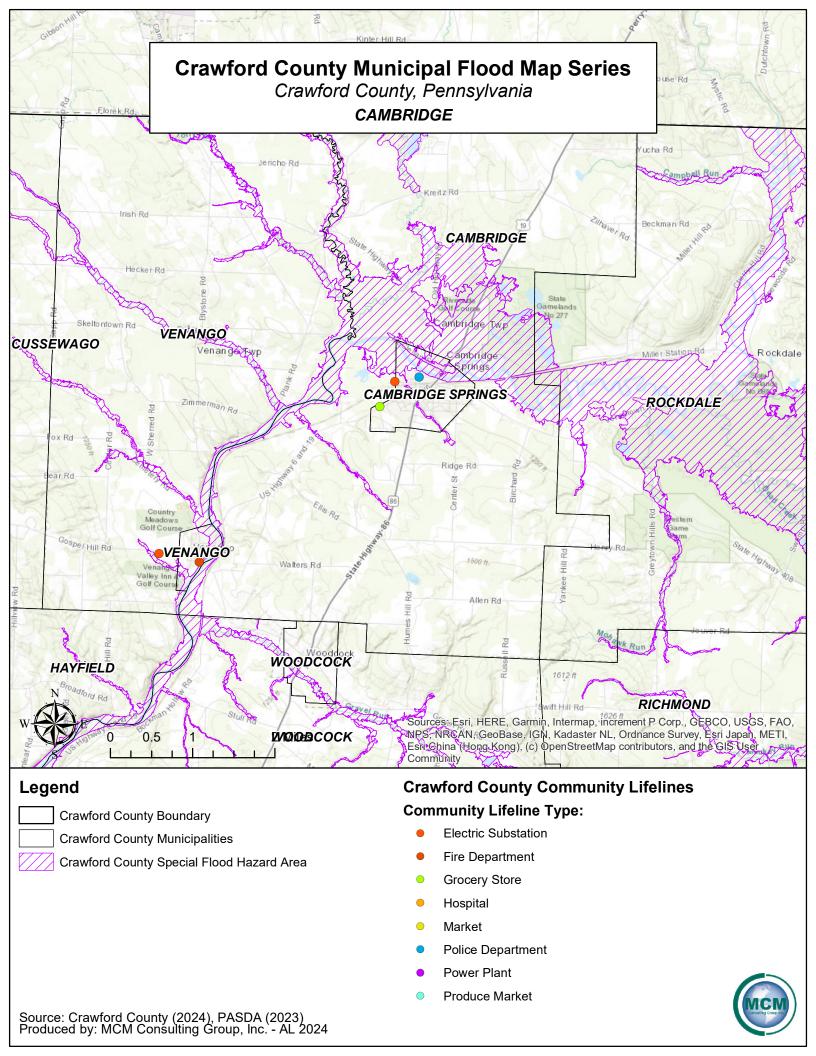

Crawford County Boundary

**Crawford County Municipalities** 

Crawford County Special Flood Hazard Area

## **Community Lifeline Type:**

- **Electric Substation**
- Fire Department
- **Grocery Store**
- Hospital
- Market
- Police Department
- Power Plant
- **Produce Market**

Crawford County Special Flood Hazard Area