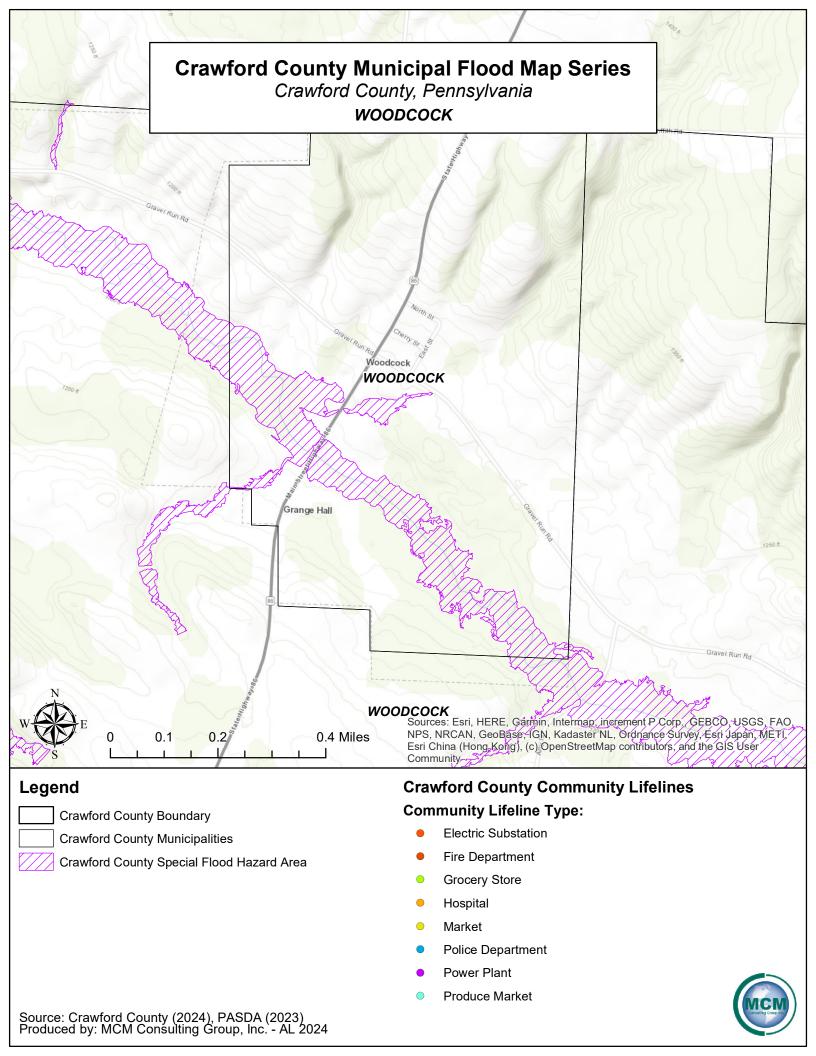

Crawford County Boundary

**Crawford County Municipalities** 

Crawford County Special Flood Hazard Area

**Produce Market** 

- Grocery Store
- Hospital
- Market
- Police Department
- Power Plant
- Produce Market

Source: Crawford County (2024), PASDA (2023) Produced by: MCM Consulting Group, Inc. - AL 2024