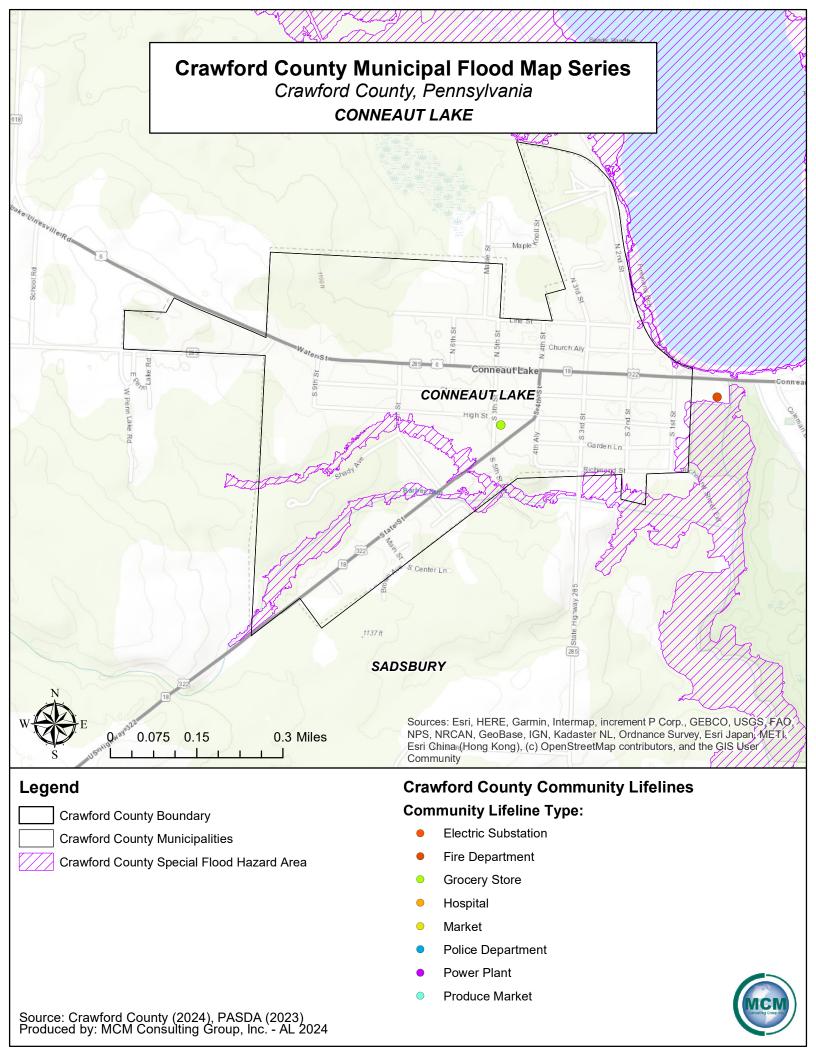

- **Grocery Store**
- Hospital
- Market
- Police Department
- Power Plant
- **Produce Market**

- Market
- Police Department
- Power Plant
- Produce Market

Crawford County Special Flood Hazard Area

- **Grocery Store**
- Hospital
- Market
- Police Department
- Power Plant
- **Produce Market**

**Produce Market** 

- Grocery Store
- Hospital
- Market
- Police Department
- Power Plant
- Produce Market

Source: Crawford County (2024), PASDA (2023) Produced by: MCM Consulting Group, Inc. - AL 2024