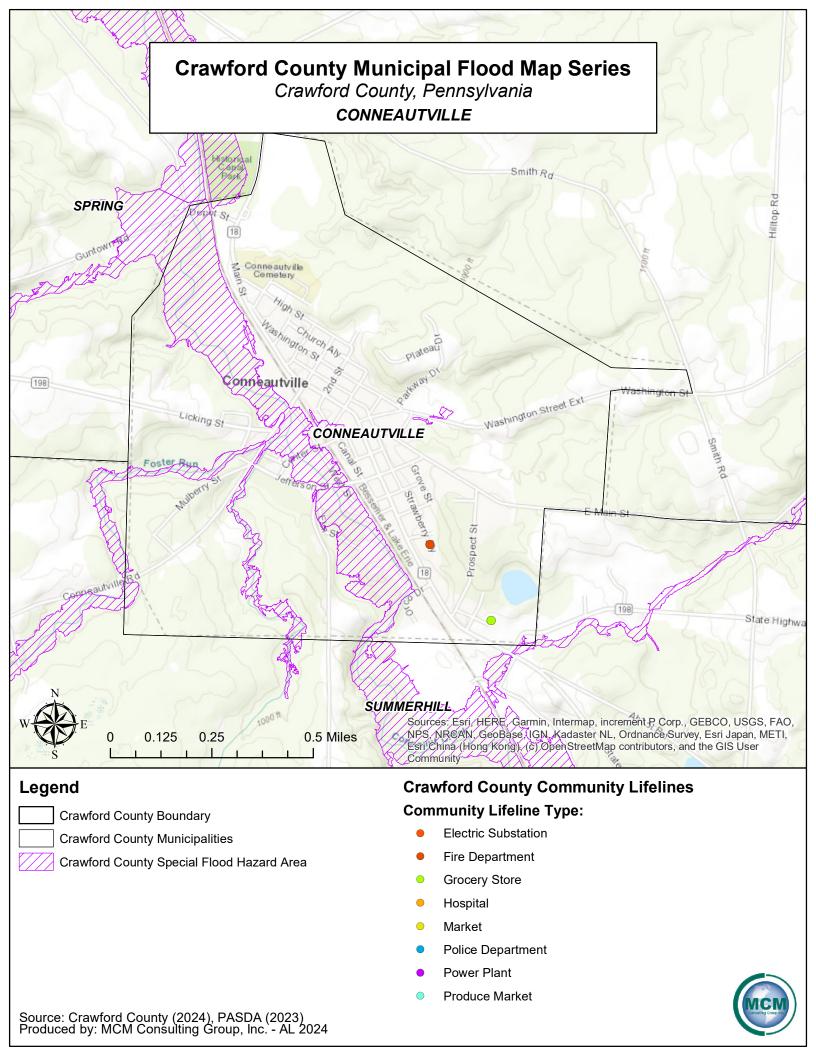

- **Grocery Store**
- Hospital
- Market
- Police Department
- Power Plant
- **Produce Market**

- Market
- Police Department
- Power Plant
- Produce Market

Crawford County Special Flood Hazard Area

- **Grocery Store**
- Hospital
- Market
- Police Department
- Power Plant
- **Produce Market**

**Produce Market** 

- Grocery Store
- Hospital
- Market
- Police Department
- Power Plant
- Produce Market

Source: Crawford County (2024), PASDA (2023) Produced by: MCM Consulting Group, Inc. - AL 2024