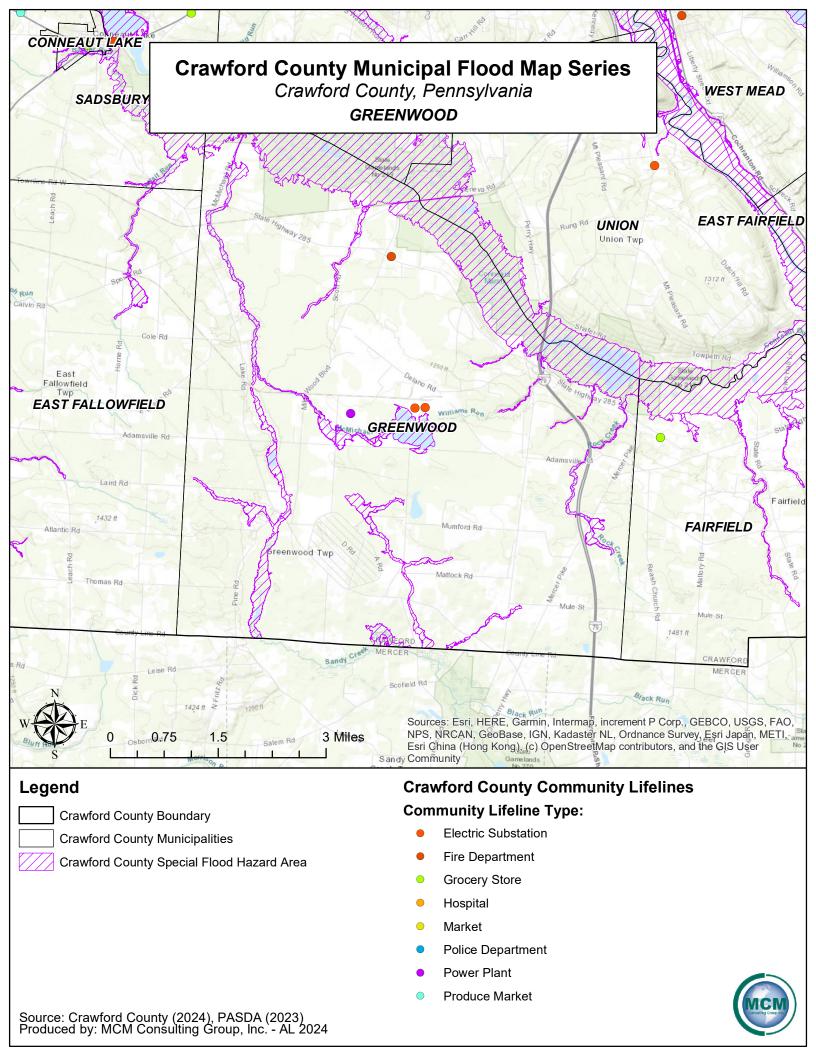

- **Grocery Store**
- Hospital
- Market
- Police Department
- Power Plant
- **Produce Market**

- Market
- Police Department
- Power Plant
- Produce Market

Crawford County Special Flood Hazard Area

- **Grocery Store**
- Hospital
- Market
- Police Department
- Power Plant
- **Produce Market**