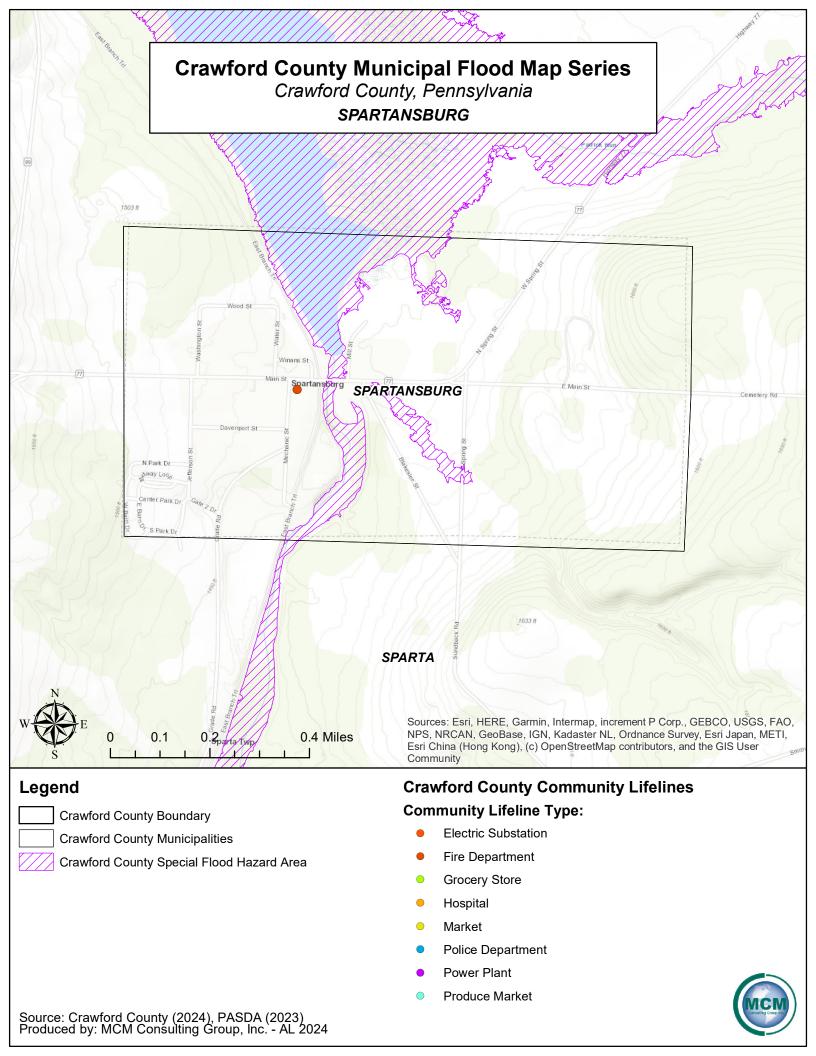

Crawford County Boundary

**Crawford County Municipalities** 

Crawford County Special Flood Hazard Area

## **Community Lifeline Type:**

- **Electric Substation**
- Fire Department
- **Grocery Store**
- Hospital
- Market
- Police Department
- Power Plant
- **Produce Market**

Crawford County Special Flood Hazard Area