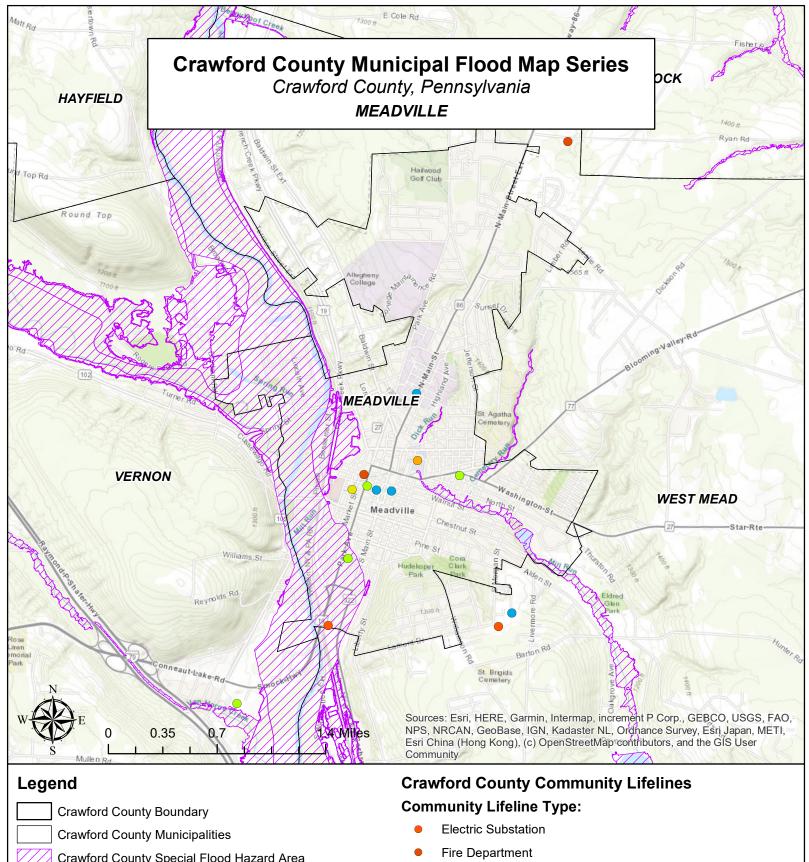

Crawford County Boundary

**Crawford County Municipalities** 

Crawford County Special Flood Hazard Area

- **Grocery Store**
- Hospital
- Market
- Police Department
- Power Plant
- **Produce Market**

- Market
- Police Department
- Power Plant
- Produce Market

Crawford County Special Flood Hazard Area

- **Grocery Store**
- Hospital
- Market
- Police Department
- Power Plant
- **Produce Market**