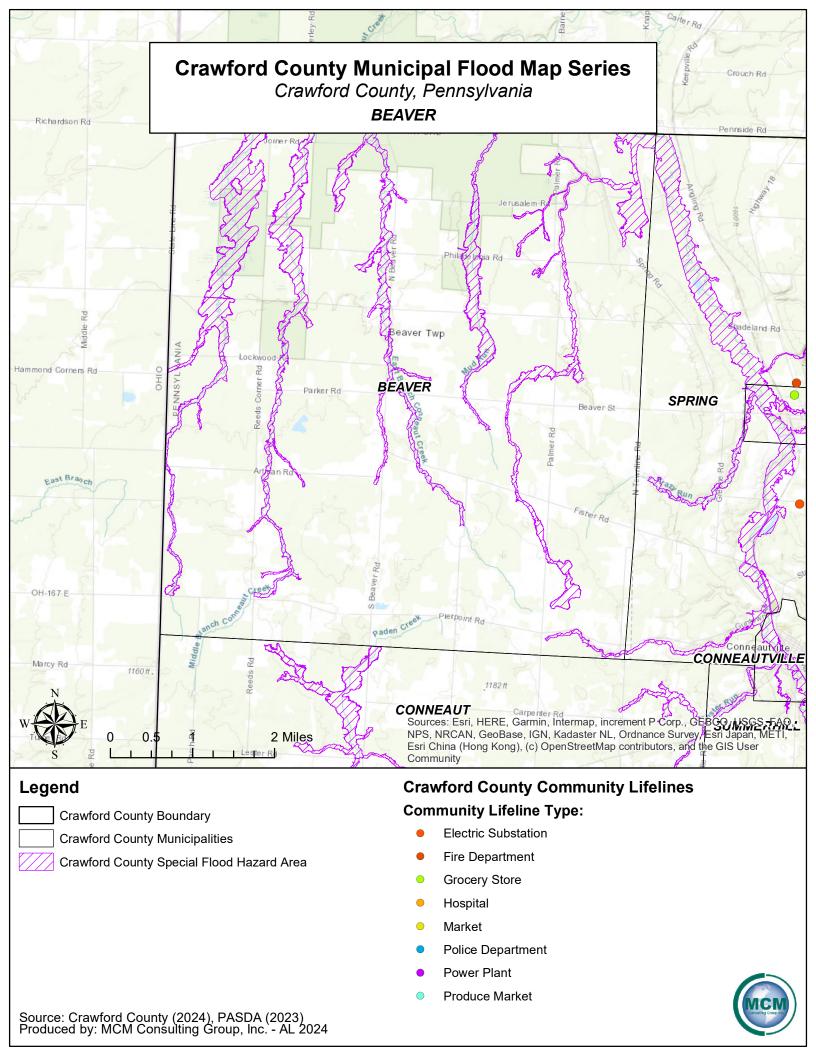

Crawford County Boundary

**Crawford County Municipalities** 

Crawford County Special Flood Hazard Area

- **Grocery Store**
- Hospital
- Market
- Police Department
- Power Plant
- **Produce Market**

- Market
- Police Department
- Power Plant
- Produce Market

Crawford County Special Flood Hazard Area

- **Grocery Store**
- Hospital
- Market
- Police Department
- Power Plant
- **Produce Market**