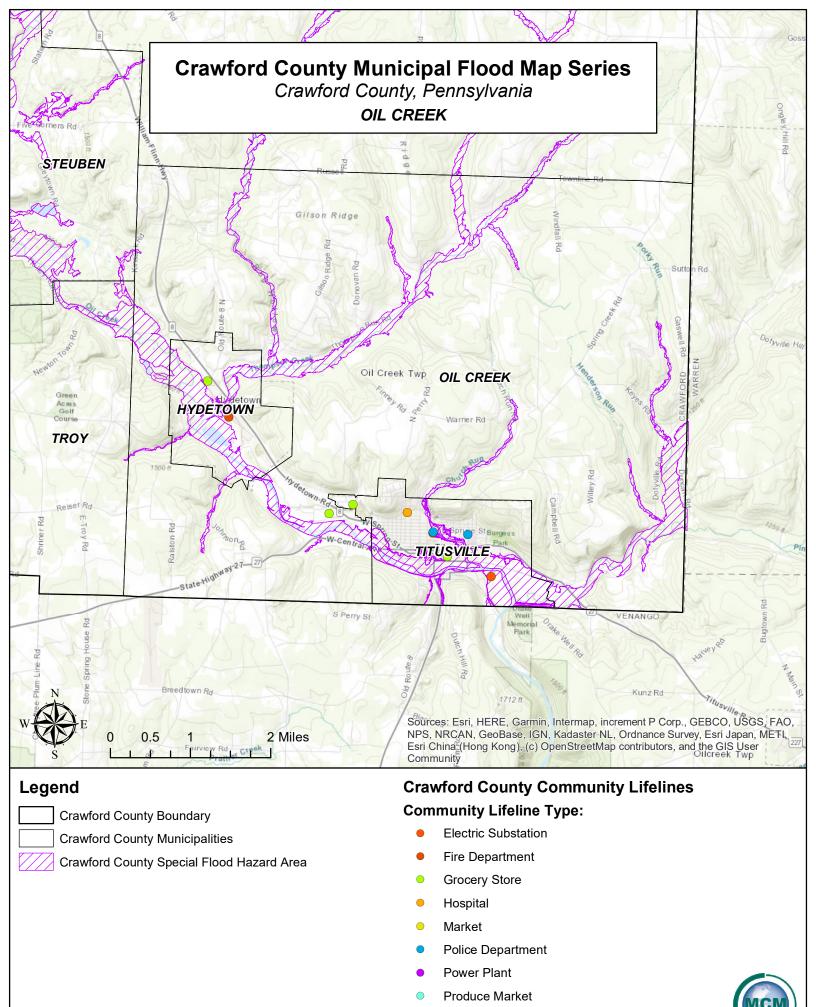

Crawford County Boundary

**Crawford County Municipalities** 

Crawford County Special Flood Hazard Area

**Produce Market** 

- Grocery Store
- Hospital
- Market
- Police Department
- Power Plant
- Produce Market

Source: Crawford County (2024), PASDA (2023) Produced by: MCM Consulting Group, Inc. - AL 2024