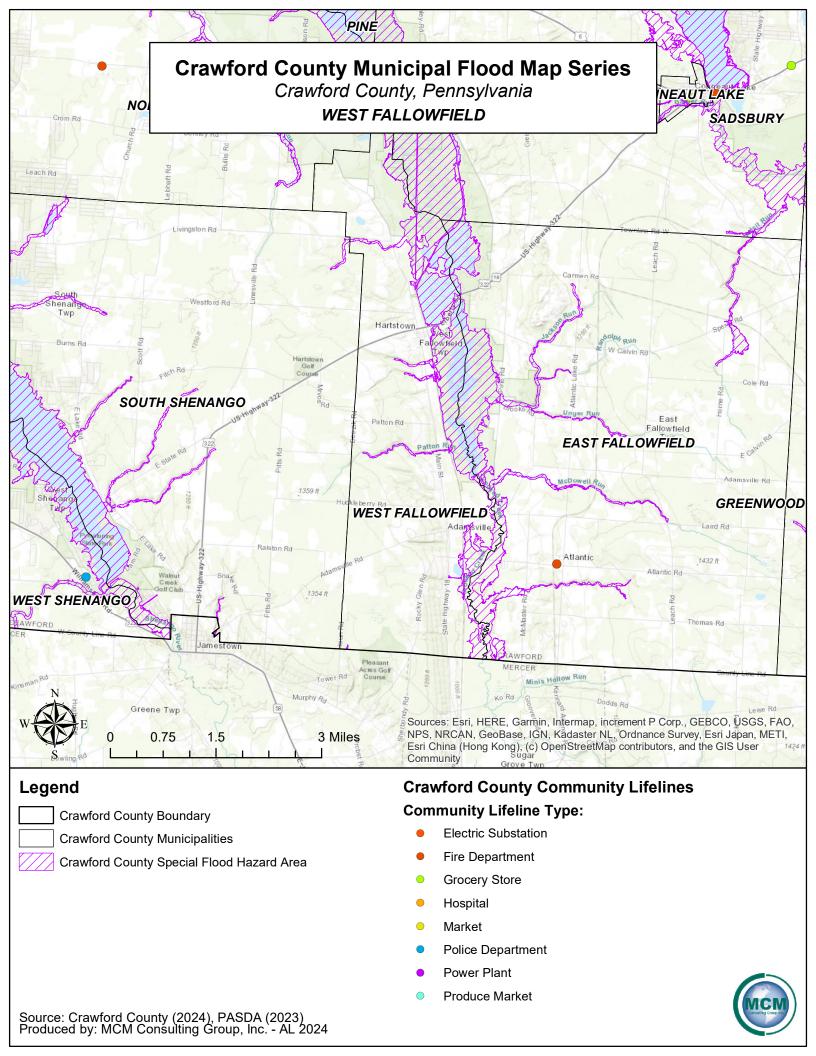

Crawford County Boundary

**Crawford County Municipalities** 

Crawford County Special Flood Hazard Area

**Produce Market** 

- Grocery Store
- Hospital
- Market
- Police Department
- Power Plant
- Produce Market

Source: Crawford County (2024), PASDA (2023) Produced by: MCM Consulting Group, Inc. - AL 2024