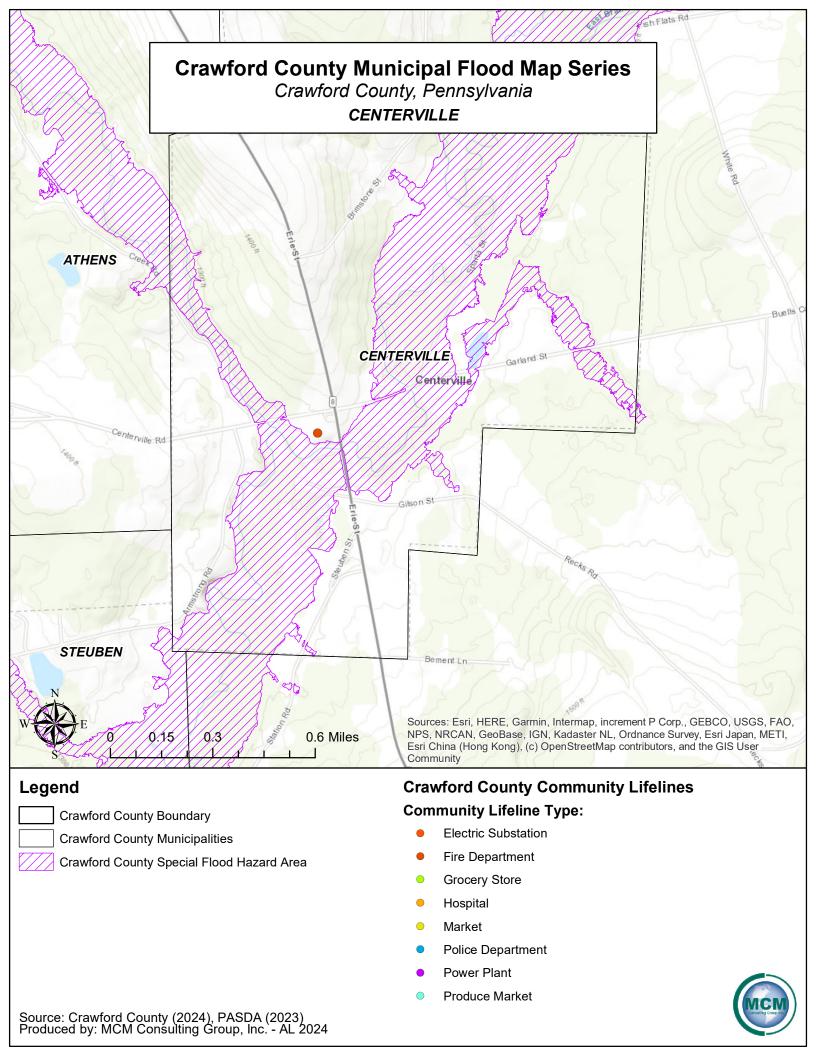

Crawford County Boundary

**Crawford County Municipalities** 

Crawford County Special Flood Hazard Area

## **Community Lifeline Type:**

- **Electric Substation**
- Fire Department
- **Grocery Store**
- Hospital
- Market
- Police Department
- Power Plant
- **Produce Market**

Crawford County Special Flood Hazard Area