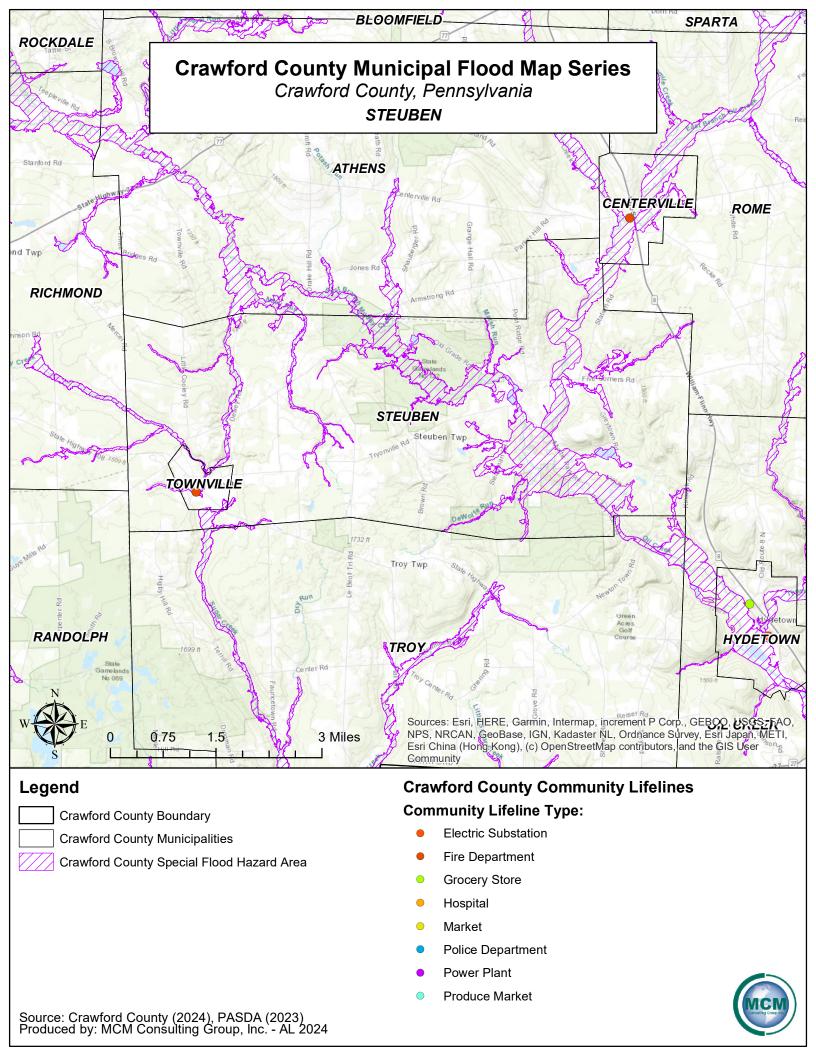

Crawford County Boundary

**Crawford County Municipalities** 

Crawford County Special Flood Hazard Area

## **Community Lifeline Type:**

- **Electric Substation**
- Fire Department
- **Grocery Store**
- Hospital
- Market
- Police Department
- Power Plant
- **Produce Market**

Crawford County Special Flood Hazard Area