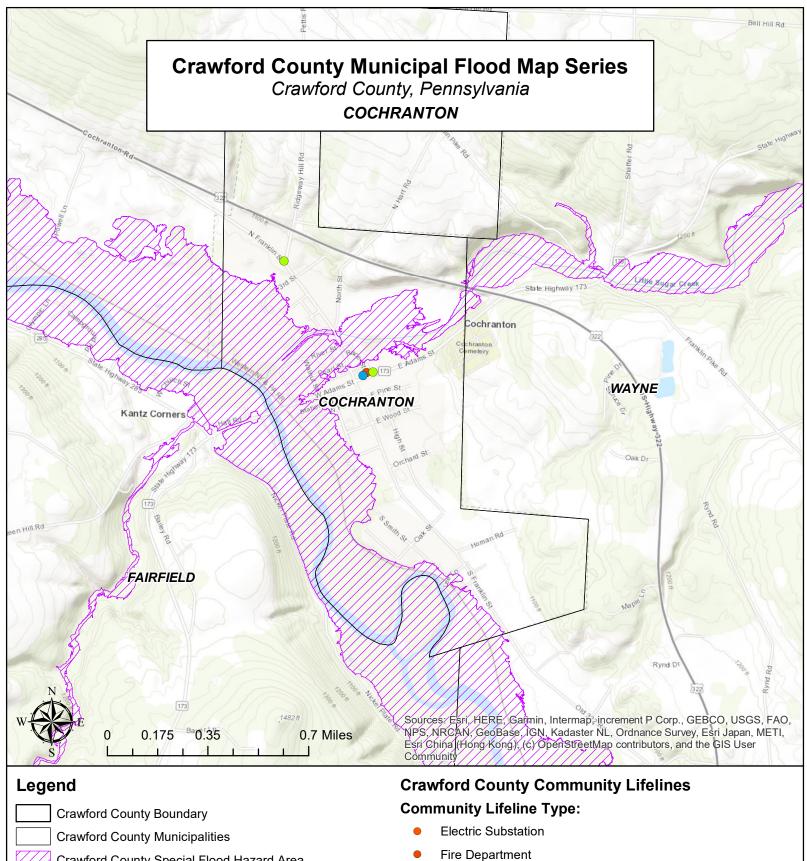

Crawford County Boundary

**Crawford County Municipalities** 

Crawford County Special Flood Hazard Area

## **Community Lifeline Type:**

- **Electric Substation**
- Fire Department
- **Grocery Store**
- Hospital
- Market
- Police Department
- Power Plant
- **Produce Market**

Crawford County Special Flood Hazard Area