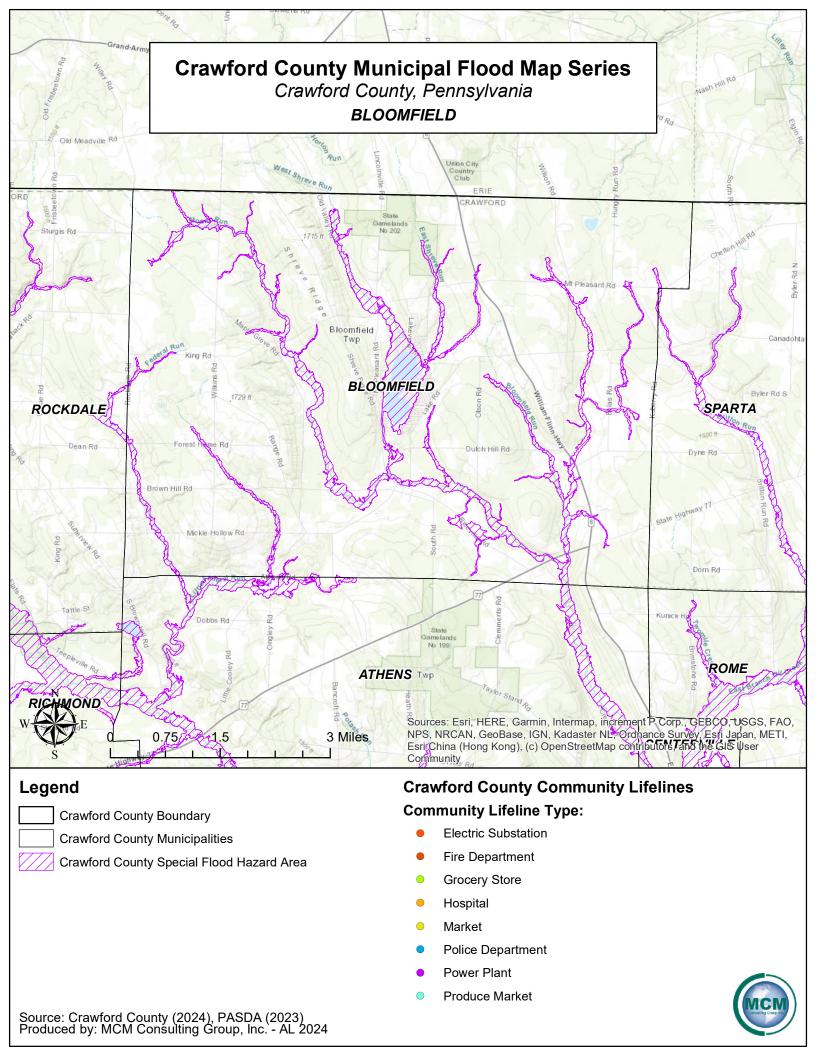

Crawford County Boundary

**Crawford County Municipalities** 

Crawford County Special Flood Hazard Area

**Produce Market** 

- Grocery Store
- Hospital
- Market
- Police Department
- Power Plant
- Produce Market

Source: Crawford County (2024), PASDA (2023) Produced by: MCM Consulting Group, Inc. - AL 2024