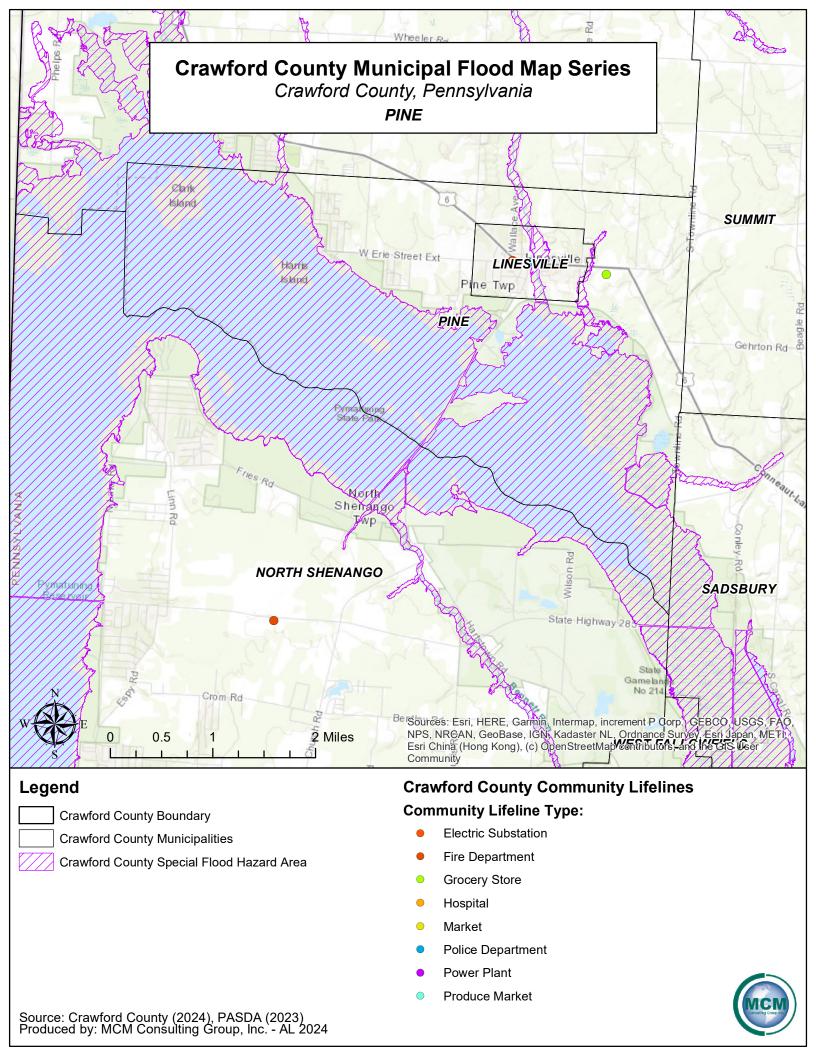

Crawford County Boundary

**Crawford County Municipalities** 

Crawford County Special Flood Hazard Area

## **Community Lifeline Type:**

- **Electric Substation**
- Fire Department
- **Grocery Store**
- Hospital
- Market
- Police Department
- Power Plant
- **Produce Market**

Crawford County Special Flood Hazard Area