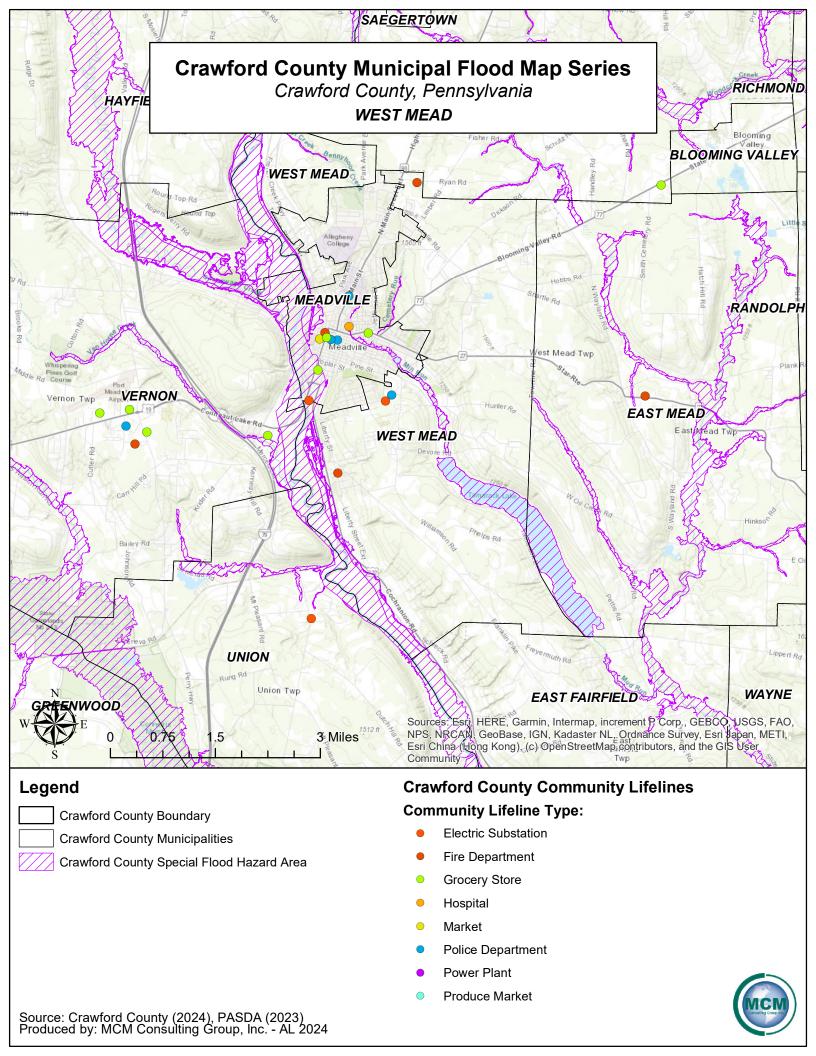

Crawford County Boundary

**Crawford County Municipalities** 

Crawford County Special Flood Hazard Area

## **Community Lifeline Type:**

- **Electric Substation**
- Fire Department
- **Grocery Store**
- Hospital
- Market
- Police Department
- Power Plant
- **Produce Market**

Crawford County Special Flood Hazard Area