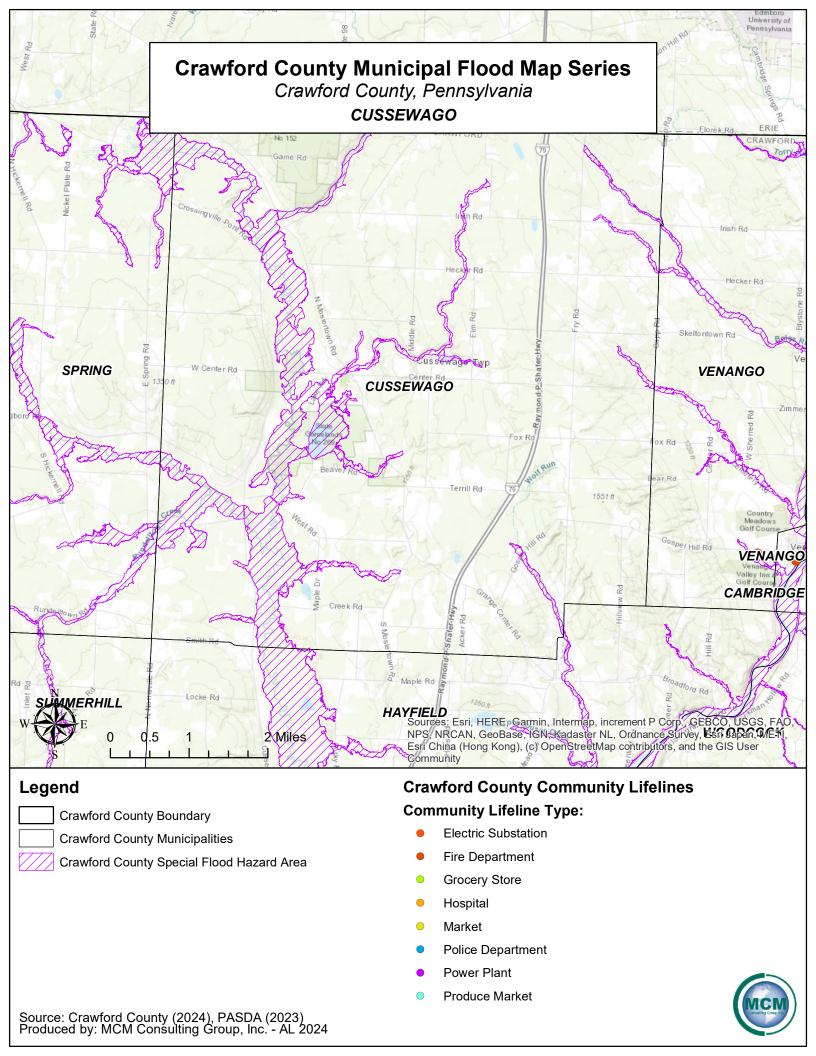

Crawford County Boundary

**Crawford County Municipalities** 

Crawford County Special Flood Hazard Area

## **Community Lifeline Type:**

- **Electric Substation**
- Fire Department
- **Grocery Store**
- Hospital
- Market
- Police Department
- Power Plant
- **Produce Market**

Crawford County Special Flood Hazard Area