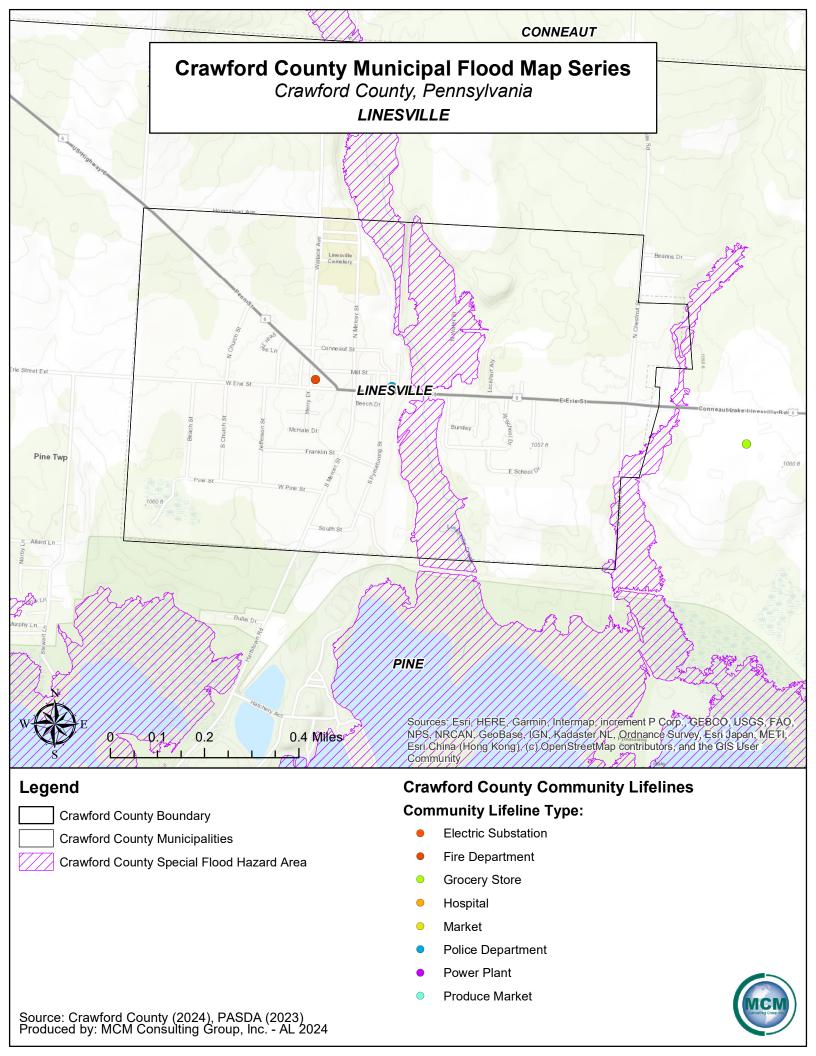

Crawford County Boundary

**Crawford County Municipalities** 

Crawford County Special Flood Hazard Area

## **Community Lifeline Type:**

- **Electric Substation**
- Fire Department
- **Grocery Store**
- Hospital
- Market
- Police Department
- Power Plant
- **Produce Market**

Crawford County Special Flood Hazard Area