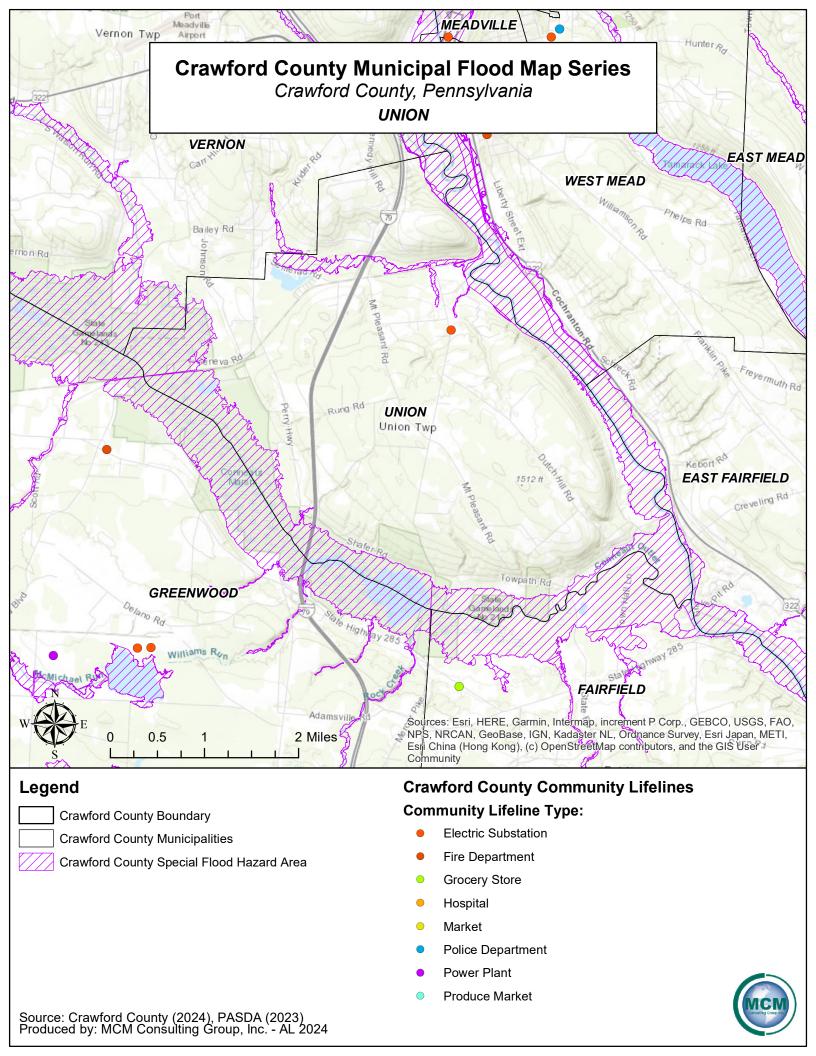

Crawford County Boundary

**Crawford County Municipalities** 

Crawford County Special Flood Hazard Area

- **Grocery Store**
- Hospital
- Market
- Police Department
- Power Plant
- **Produce Market**

- Market
- Police Department
- Power Plant
- Produce Market

Crawford County Special Flood Hazard Area

- **Grocery Store**
- Hospital
- Market
- Police Department
- Power Plant
- **Produce Market**