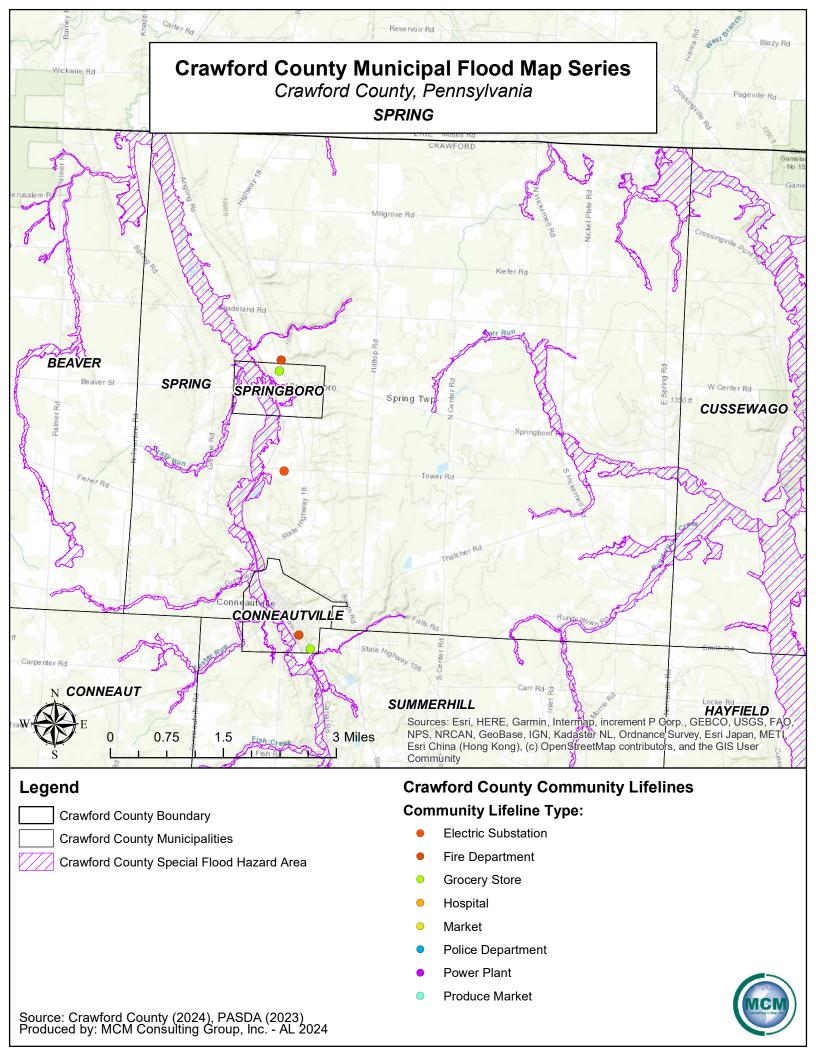

Crawford County Boundary

**Crawford County Municipalities** 

Crawford County Special Flood Hazard Area

- **Grocery Store**
- Hospital
- Market
- Police Department
- Power Plant
- **Produce Market**

- Market
- Police Department
- Power Plant
- Produce Market

Crawford County Special Flood Hazard Area

- **Grocery Store**
- Hospital
- Market
- Police Department
- Power Plant
- **Produce Market**