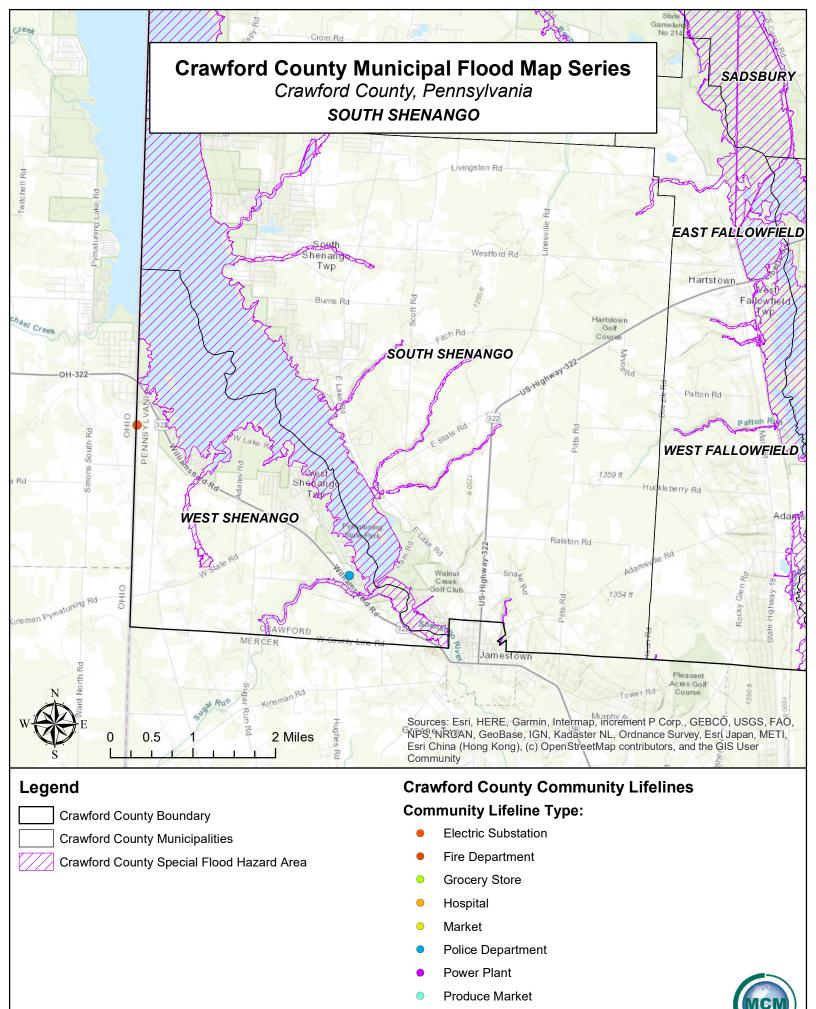

Crawford County Boundary

**Crawford County Municipalities** 

Crawford County Special Flood Hazard Area

- **Grocery Store**
- Hospital
- Market
- Police Department
- Power Plant
- **Produce Market**

- Market
- Police Department
- Power Plant
- Produce Market

Crawford County Special Flood Hazard Area

- **Grocery Store**
- Hospital
- Market
- Police Department
- Power Plant
- **Produce Market**

**Produce Market** 

- Grocery Store
- Hospital
- Market
- Police Department
- Power Plant
- Produce Market

Source: Crawford County (2024), PASDA (2023) Produced by: MCM Consulting Group, Inc. - AL 2024