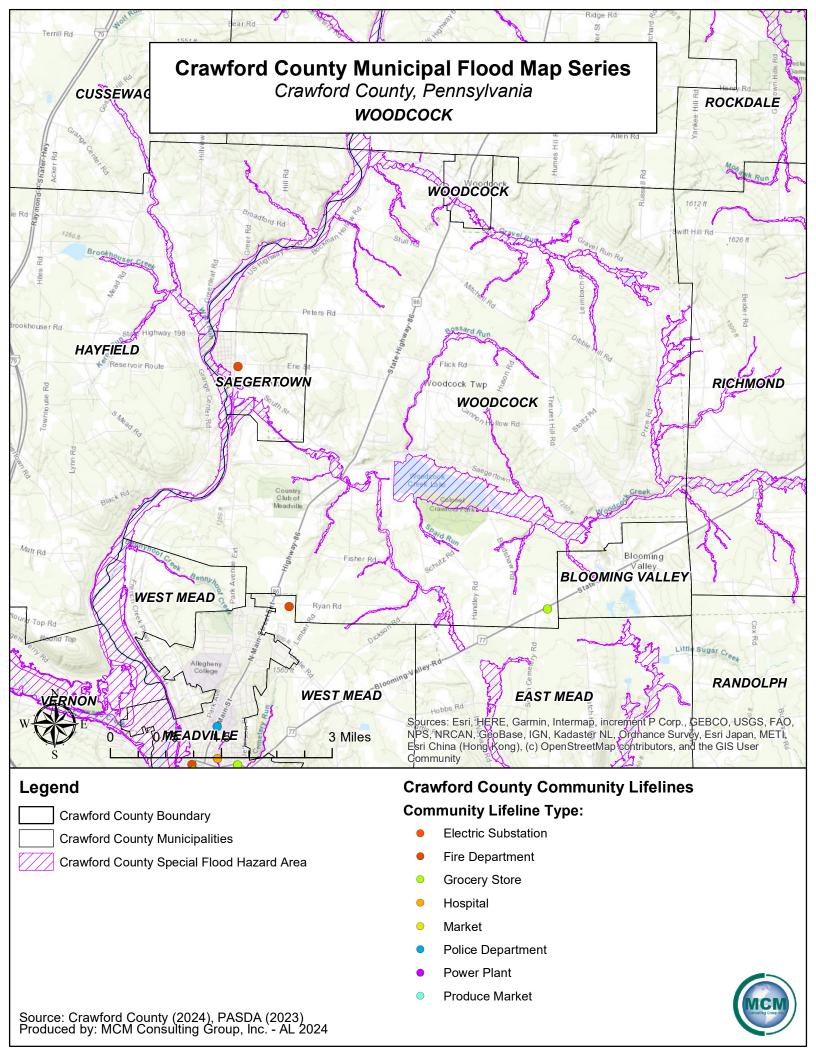

Crawford County Boundary

**Crawford County Municipalities** 

Crawford County Special Flood Hazard Area

**Produce Market** 

- Grocery Store
- Hospital
- Market
- Police Department
- Power Plant
- Produce Market

Source: Crawford County (2024), PASDA (2023) Produced by: MCM Consulting Group, Inc. - AL 2024