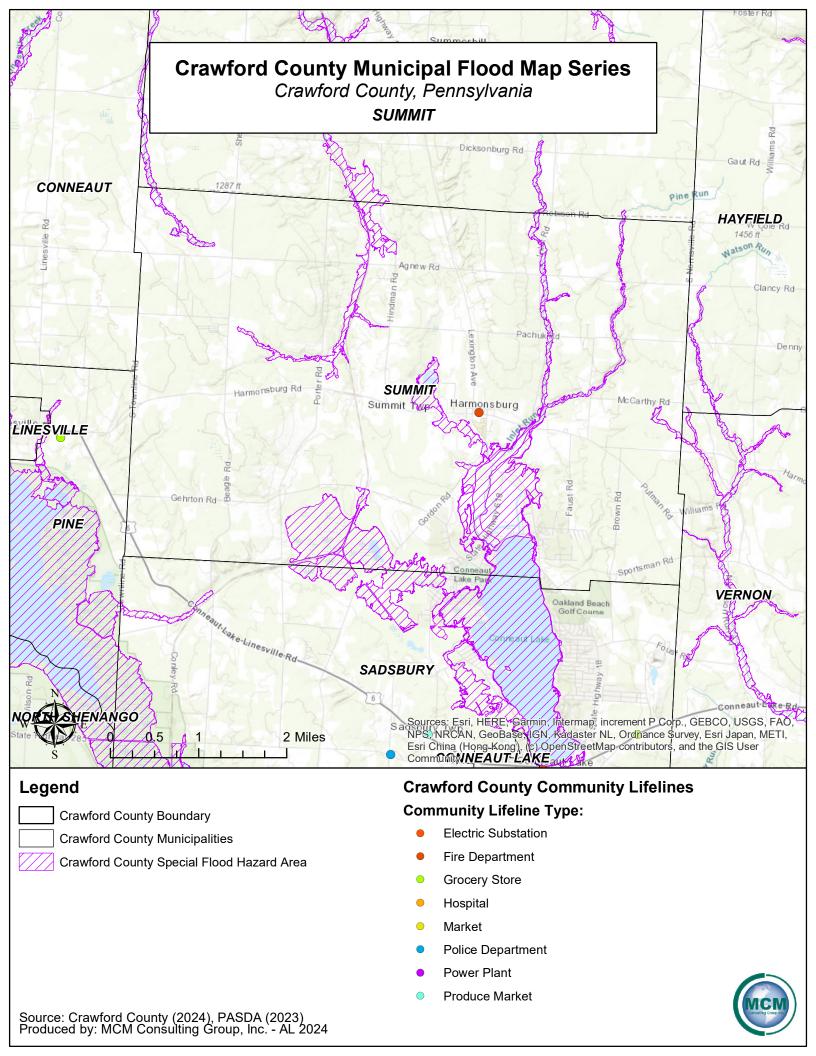

Crawford County Boundary

**Crawford County Municipalities** 

Crawford County Special Flood Hazard Area

- **Grocery Store**
- Hospital
- Market
- Police Department
- Power Plant
- **Produce Market**

- Market
- Police Department
- Power Plant
- Produce Market

Crawford County Special Flood Hazard Area

- **Grocery Store**
- Hospital
- Market
- Police Department
- Power Plant
- **Produce Market**