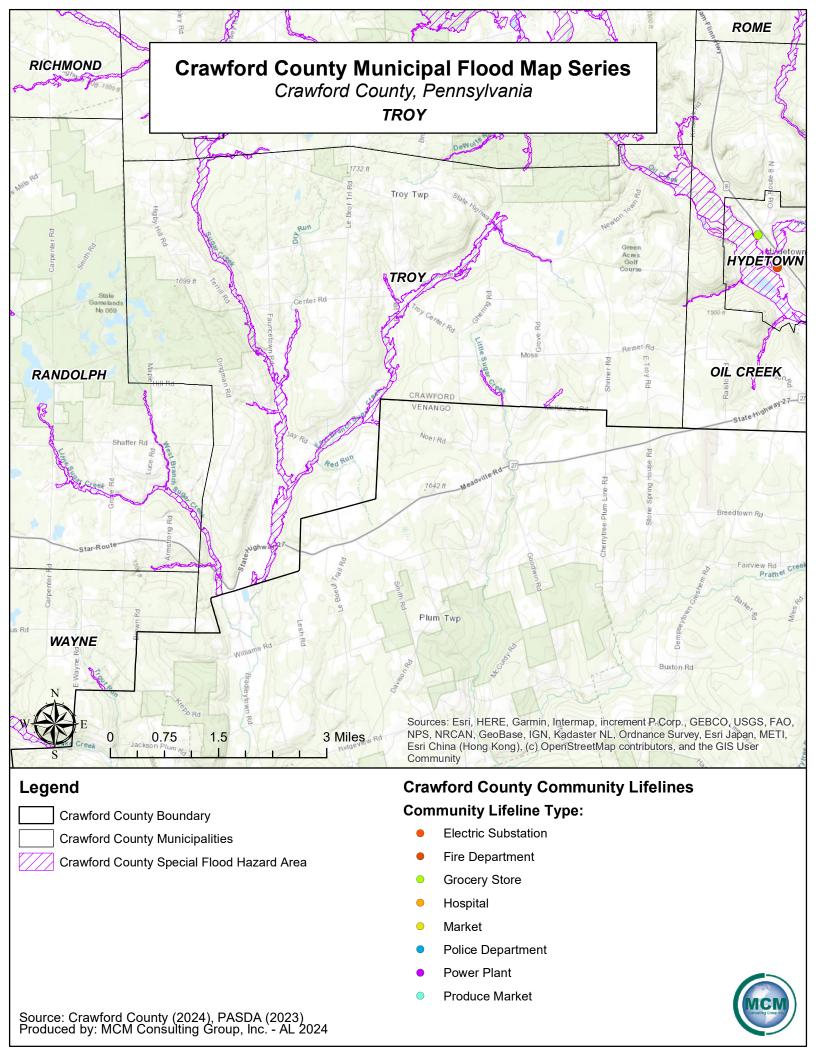

Crawford County Boundary

**Crawford County Municipalities** 

Crawford County Special Flood Hazard Area

- **Grocery Store**
- Hospital
- Market
- Police Department
- Power Plant
- **Produce Market**

- Market
- Police Department
- Power Plant
- Produce Market

Crawford County Special Flood Hazard Area

- **Grocery Store**
- Hospital
- Market
- Police Department
- Power Plant
- **Produce Market**