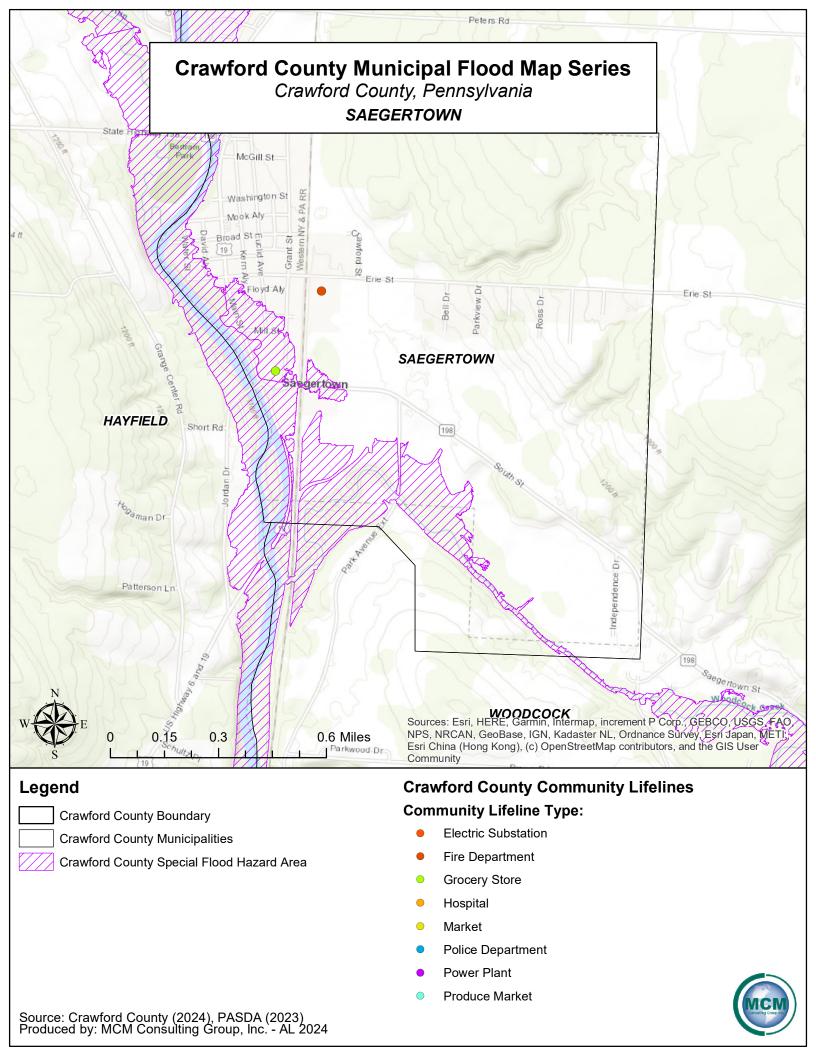

Crawford County Boundary

**Crawford County Municipalities** 

Crawford County Special Flood Hazard Area

- **Grocery Store**
- Hospital
- Market
- Police Department
- Power Plant
- **Produce Market**

- Market
- Police Department
- Power Plant
- Produce Market

Crawford County Special Flood Hazard Area

- **Grocery Store**
- Hospital
- Market
- Police Department
- Power Plant
- **Produce Market**

**Produce Market** 

- Grocery Store
- Hospital
- Market
- Police Department
- Power Plant
- Produce Market

Source: Crawford County (2024), PASDA (2023) Produced by: MCM Consulting Group, Inc. - AL 2024