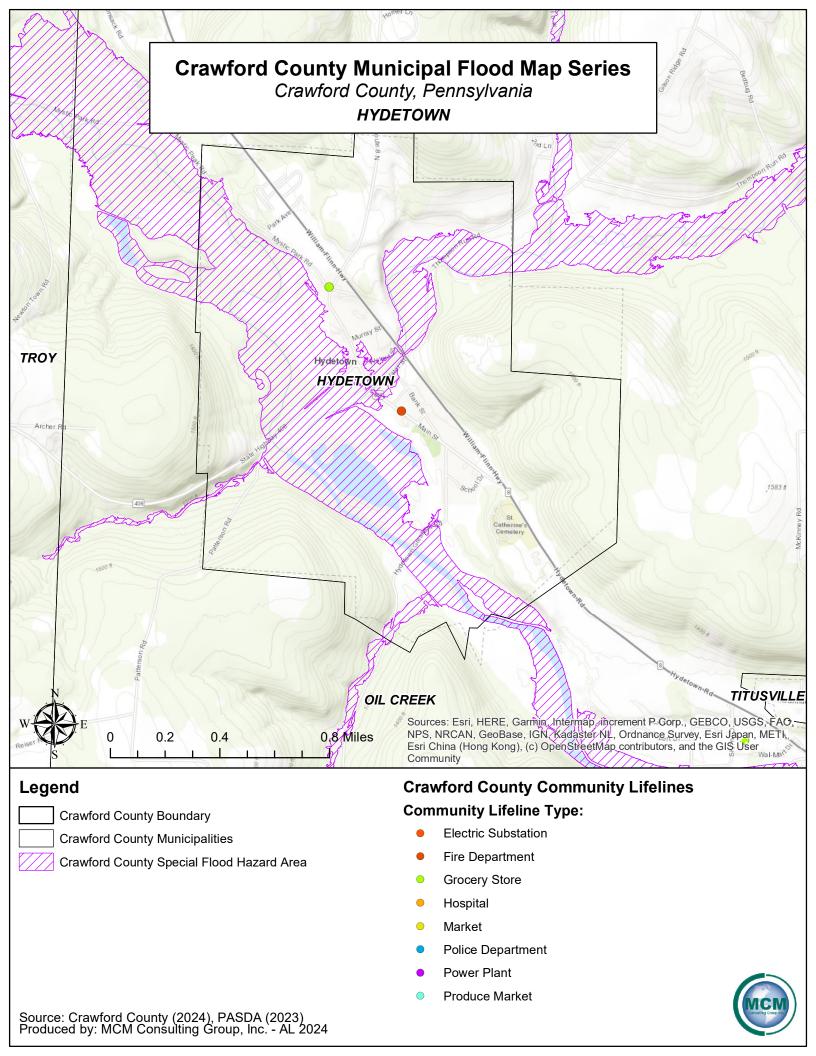

**Produce Market** 

- Grocery Store
- Hospital
- Market
- Police Department
- Power Plant
- Produce Market

Source: Crawford County (2024), PASDA (2023) Produced by: MCM Consulting Group, Inc. - AL 2024