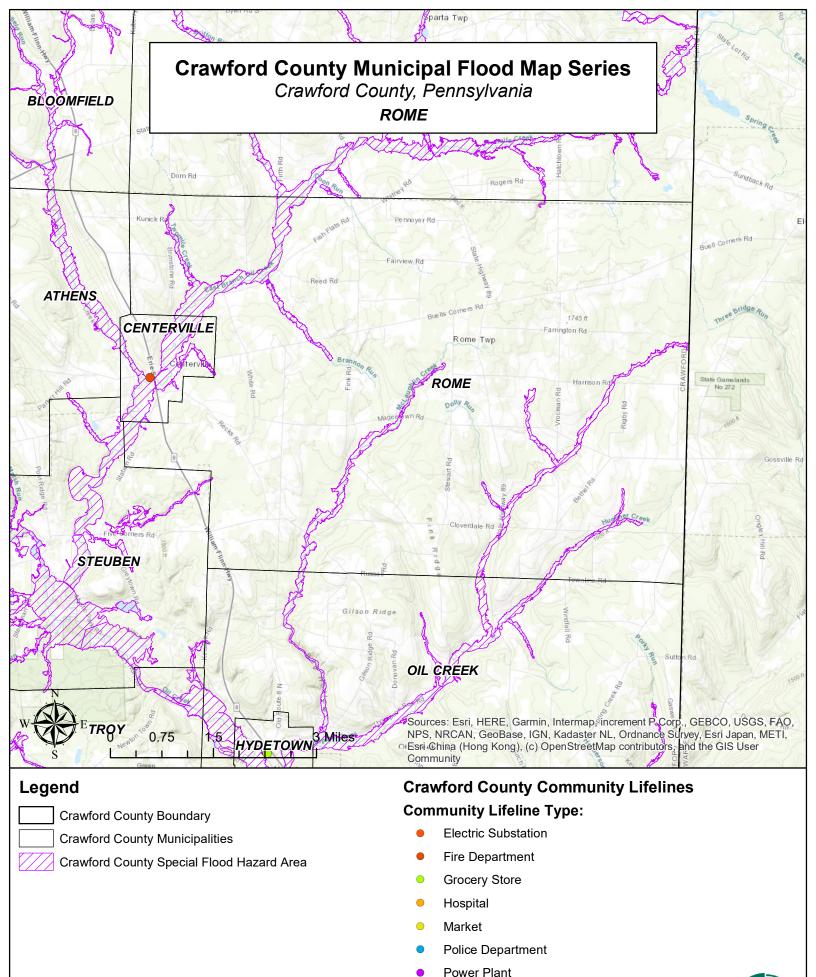

Crawford County Boundary

**Crawford County Municipalities** 

Crawford County Special Flood Hazard Area

## **Community Lifeline Type:**

- **Electric Substation**
- Fire Department
- **Grocery Store**
- Hospital
- Market
- Police Department
- Power Plant
- **Produce Market**

Crawford County Special Flood Hazard Area