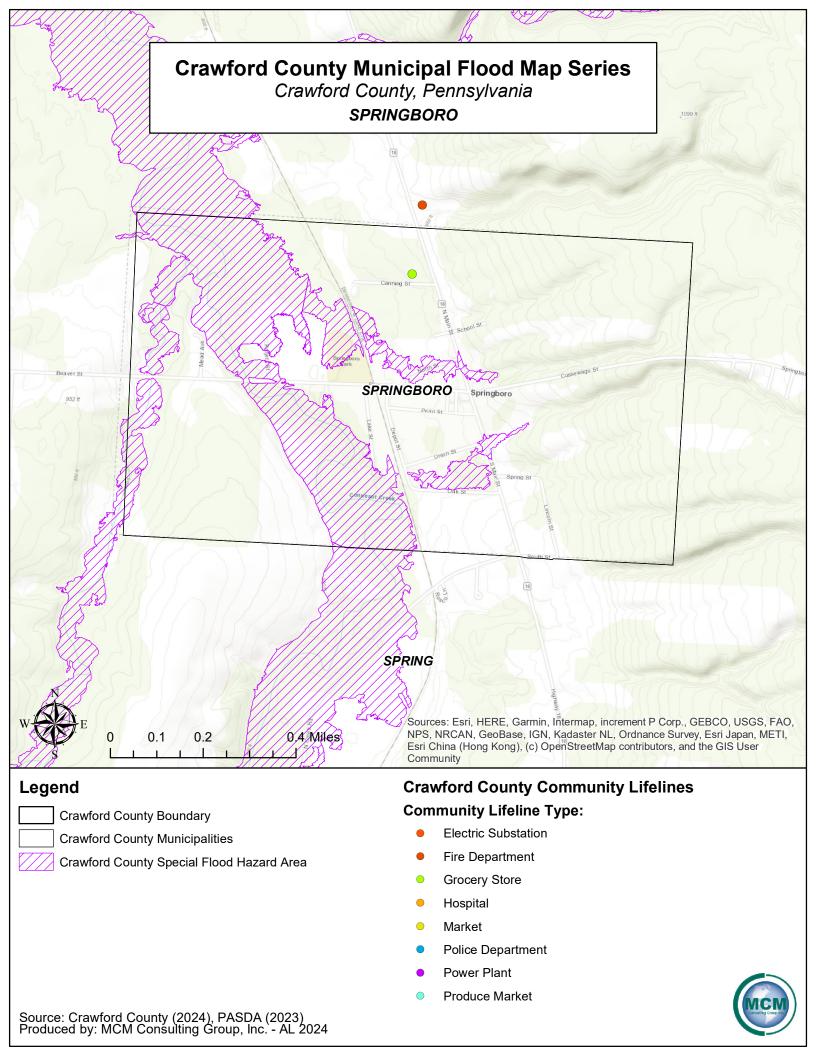

Crawford County Boundary

**Crawford County Municipalities** 

Crawford County Special Flood Hazard Area

**Produce Market** 

- Grocery Store
- Hospital
- Market
- Police Department
- Power Plant
- Produce Market

Source: Crawford County (2024), PASDA (2023) Produced by: MCM Consulting Group, Inc. - AL 2024