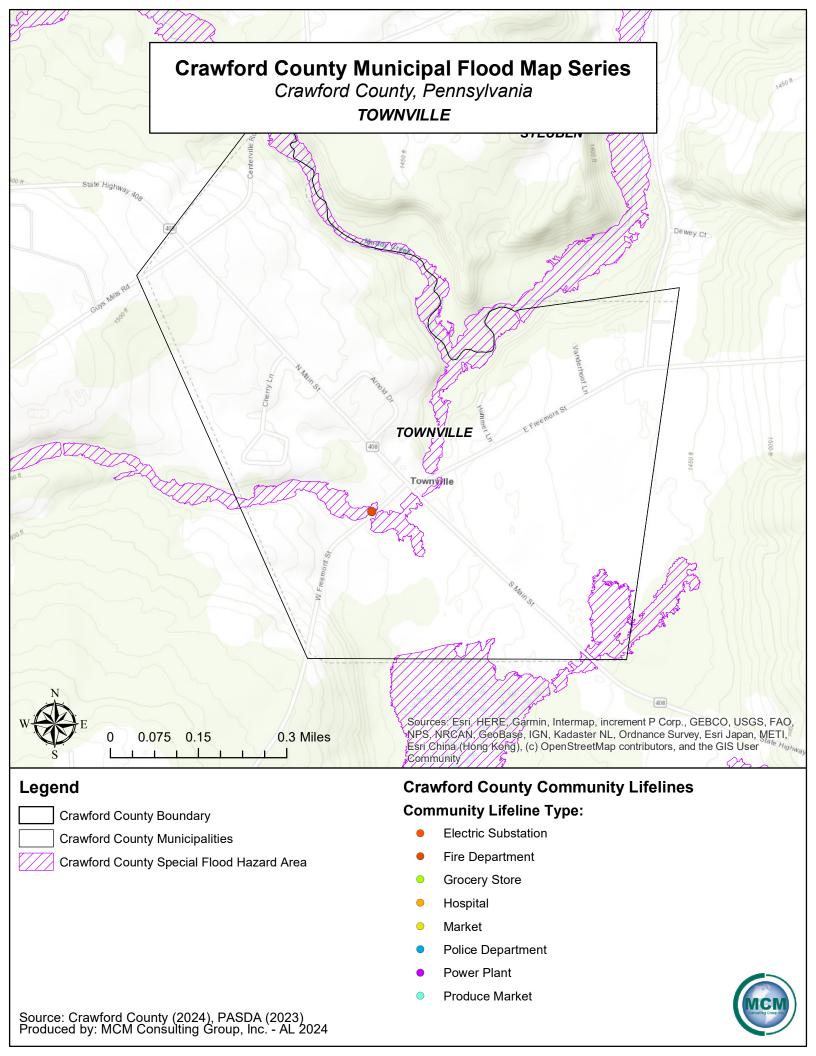

Crawford County Boundary

**Crawford County Municipalities** 

Crawford County Special Flood Hazard Area

## **Community Lifeline Type:**

- **Electric Substation**
- Fire Department
- **Grocery Store**
- Hospital
- Market
- Police Department
- Power Plant
- **Produce Market**

Crawford County Special Flood Hazard Area