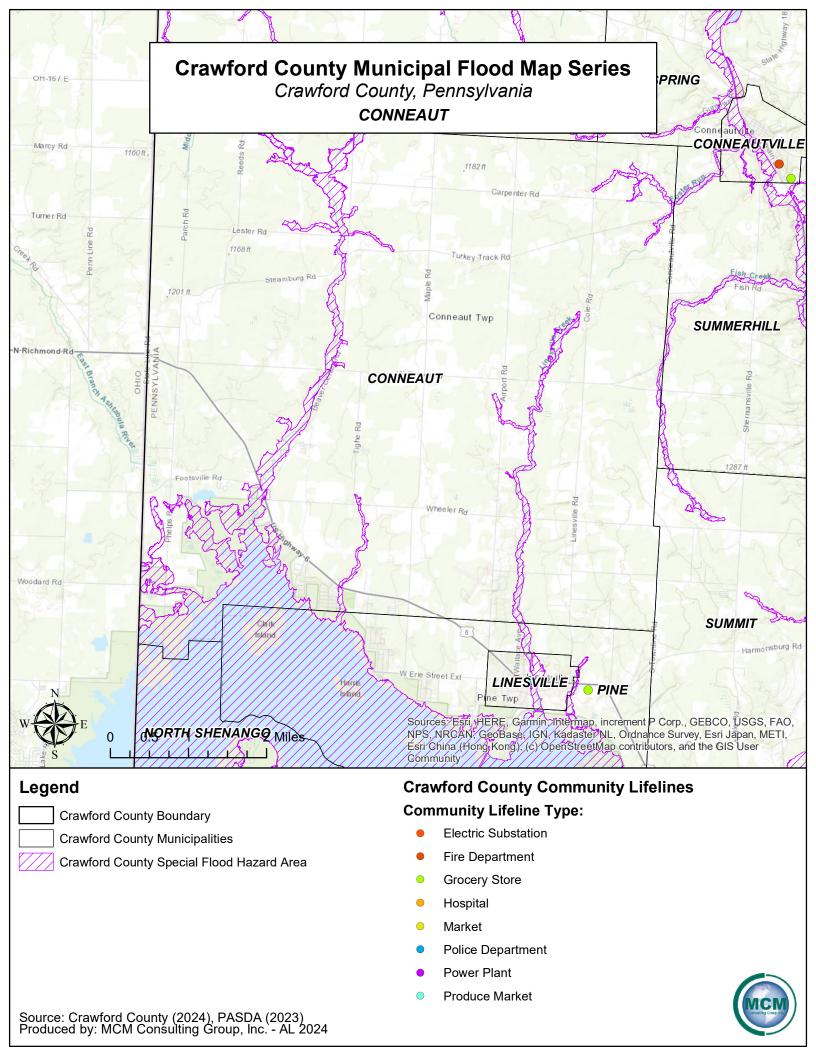

- **Grocery Store**
- Hospital
- Market
- Police Department
- Power Plant
- **Produce Market**

- Market
- Police Department
- Power Plant
- Produce Market

Crawford County Special Flood Hazard Area

- **Grocery Store**
- Hospital
- Market
- Police Department
- Power Plant
- **Produce Market**

**Produce Market** 

- Grocery Store
- Hospital
- Market
- Police Department
- Power Plant
- Produce Market

Source: Crawford County (2024), PASDA (2023) Produced by: MCM Consulting Group, Inc. - AL 2024