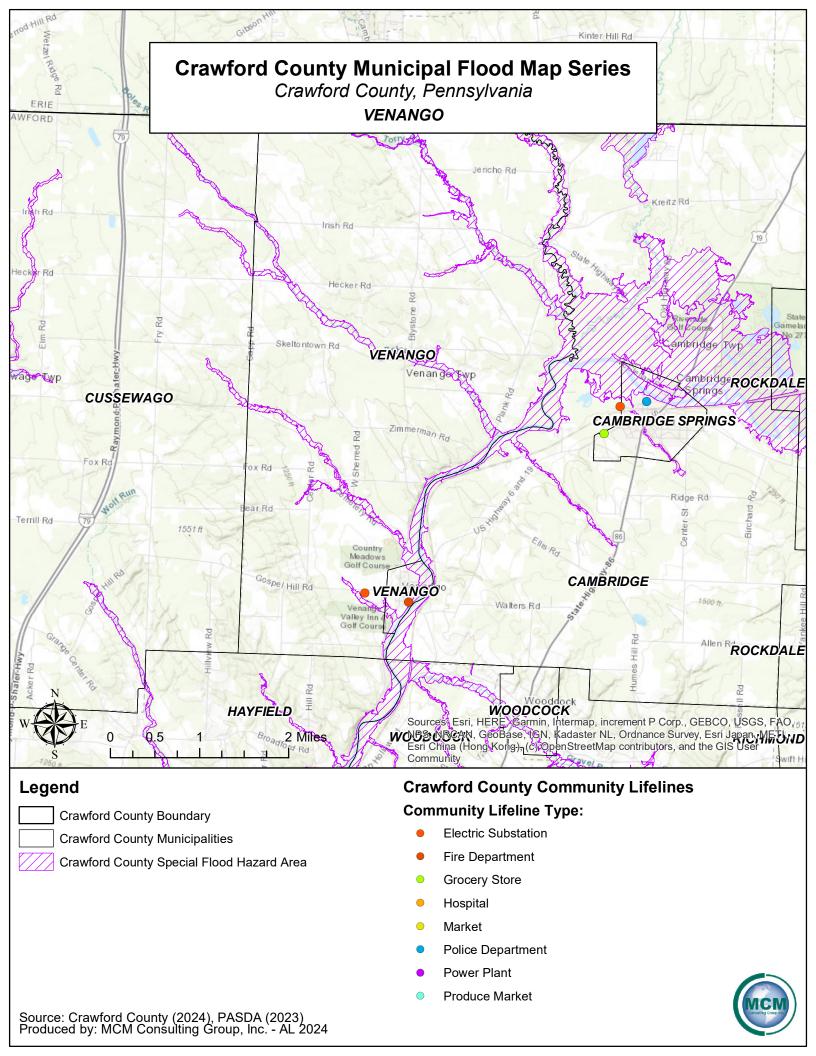

Crawford County Boundary

**Crawford County Municipalities** 

Crawford County Special Flood Hazard Area

**Produce Market** 

- Grocery Store
- Hospital
- Market
- Police Department
- Power Plant
- Produce Market

Source: Crawford County (2024), PASDA (2023) Produced by: MCM Consulting Group, Inc. - AL 2024