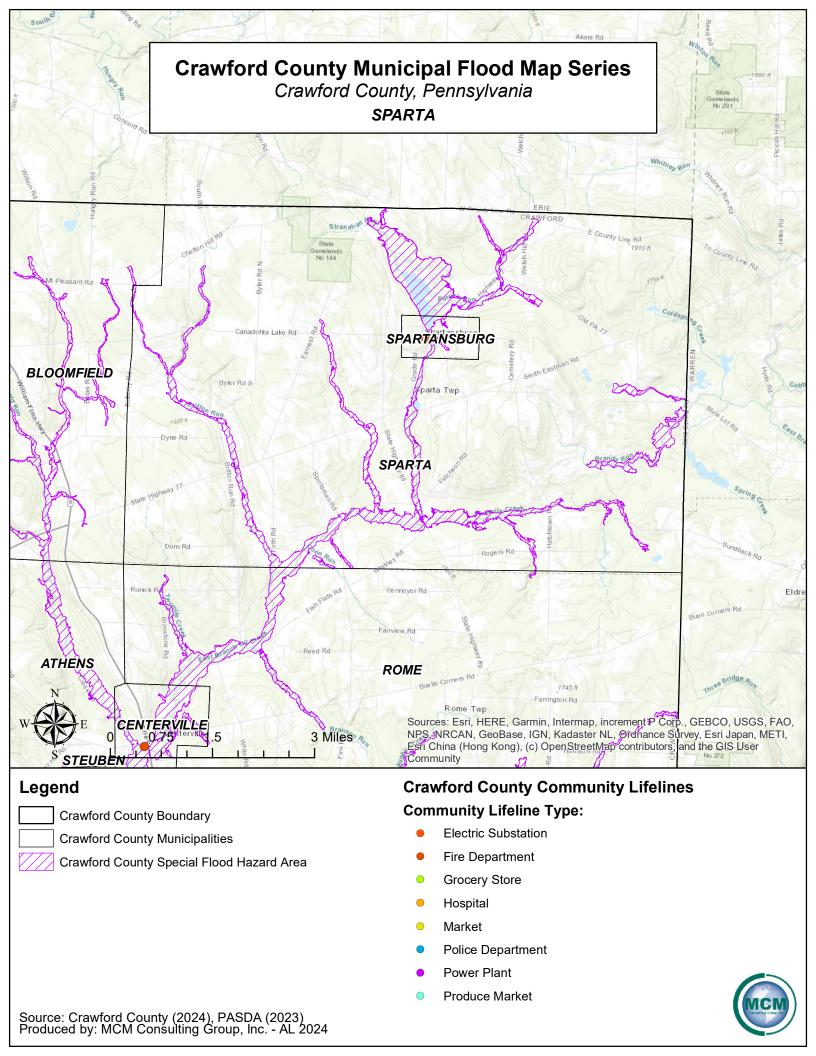

Crawford County Boundary

**Crawford County Municipalities** 

Crawford County Special Flood Hazard Area

## **Community Lifeline Type:**

- **Electric Substation**
- Fire Department
- **Grocery Store**
- Hospital
- Market
- Police Department
- Power Plant
- **Produce Market**

Crawford County Special Flood Hazard Area