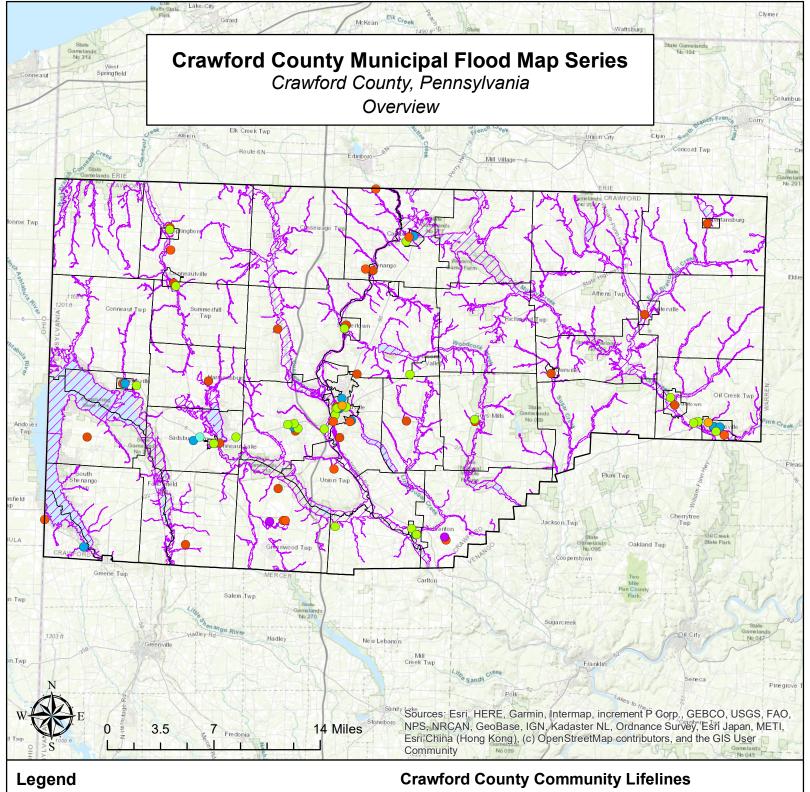

Crawford County Boundary

**Crawford County Municipalities** 

Crawford County Special Flood Hazard Area

## **Community Lifeline Type:**

- **Electric Substation**
- Fire Department
- **Grocery Store**
- Hospital
- Market
- Police Department
- Power Plant
- **Produce Market**

Crawford County Special Flood Hazard Area