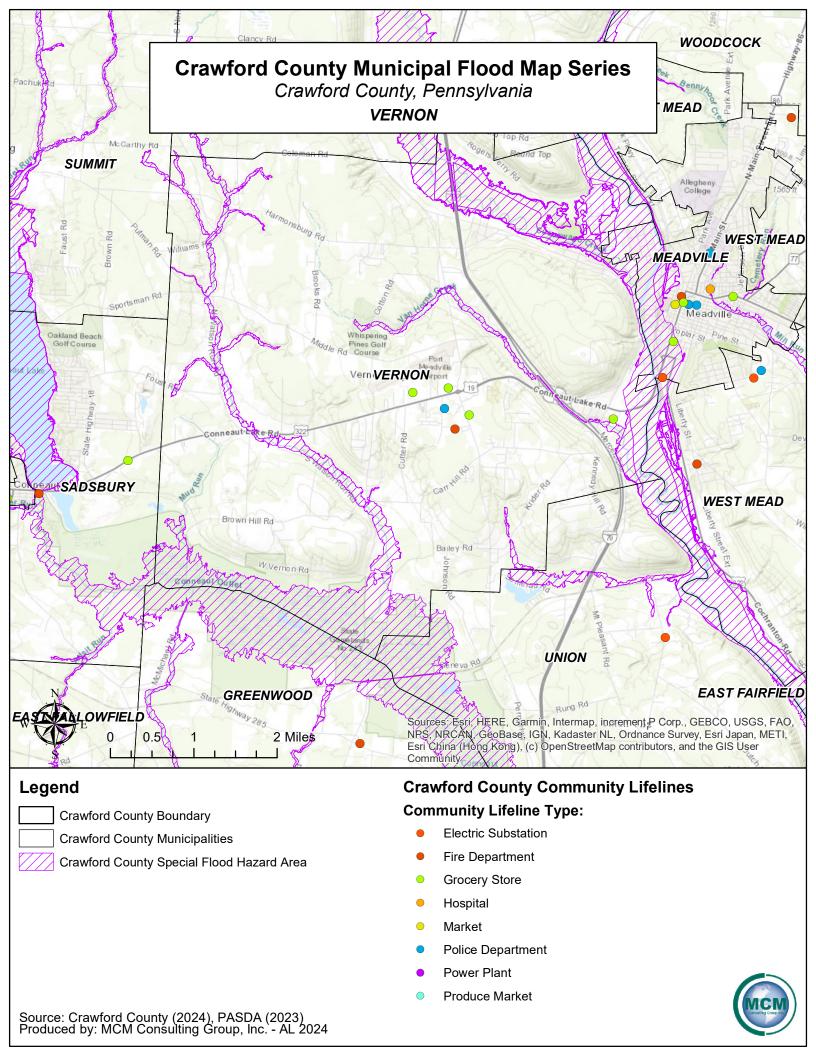

Crawford County Boundary

**Crawford County Municipalities** 

Crawford County Special Flood Hazard Area

- **Grocery Store**
- Hospital
- Market
- Police Department
- Power Plant
- **Produce Market**

- Market
- Police Department
- Power Plant
- Produce Market

Crawford County Special Flood Hazard Area

- **Grocery Store**
- Hospital
- Market
- Police Department
- Power Plant
- **Produce Market**