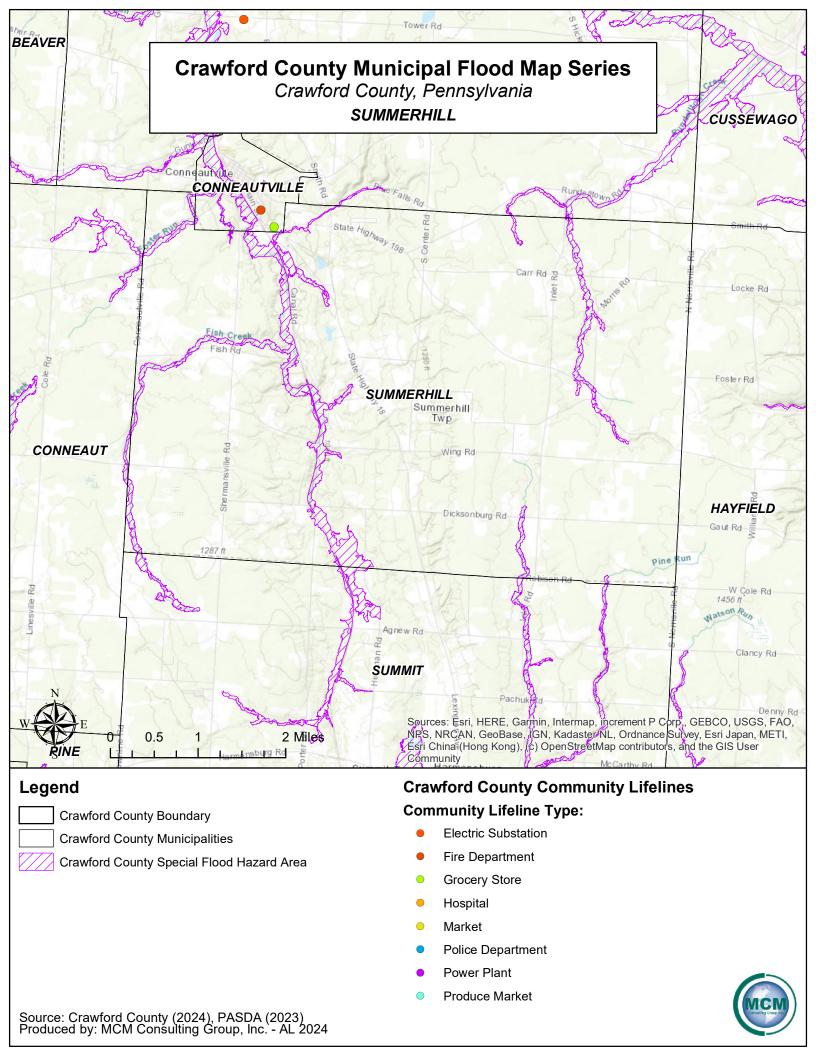

Crawford County Boundary

**Crawford County Municipalities** 

Crawford County Special Flood Hazard Area

- **Grocery Store**
- Hospital
- Market
- Police Department
- Power Plant
- **Produce Market**

- Market
- Police Department
- Power Plant
- Produce Market

Crawford County Special Flood Hazard Area

- **Grocery Store**
- Hospital
- Market
- Police Department
- Power Plant
- **Produce Market**