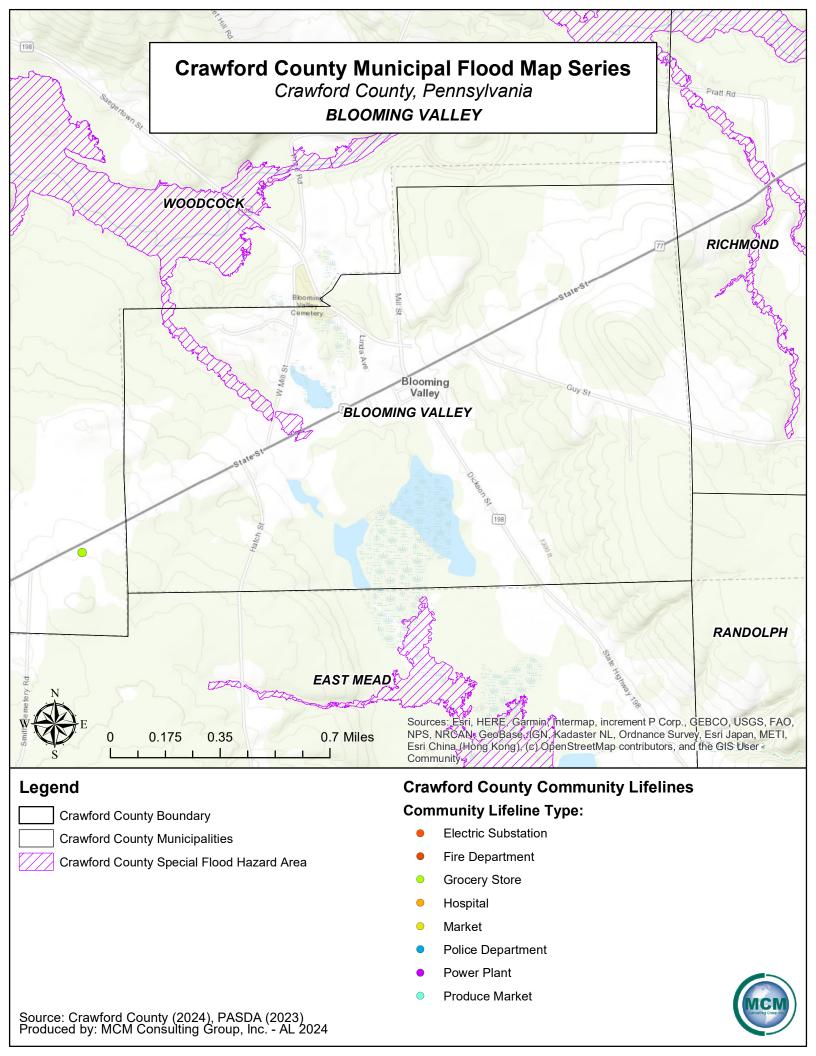

Crawford County Boundary

**Crawford County Municipalities** 

Crawford County Special Flood Hazard Area

## **Community Lifeline Type:**

- **Electric Substation**
- Fire Department
- **Grocery Store**
- Hospital
- Market
- Police Department
- Power Plant
- **Produce Market**

Crawford County Special Flood Hazard Area