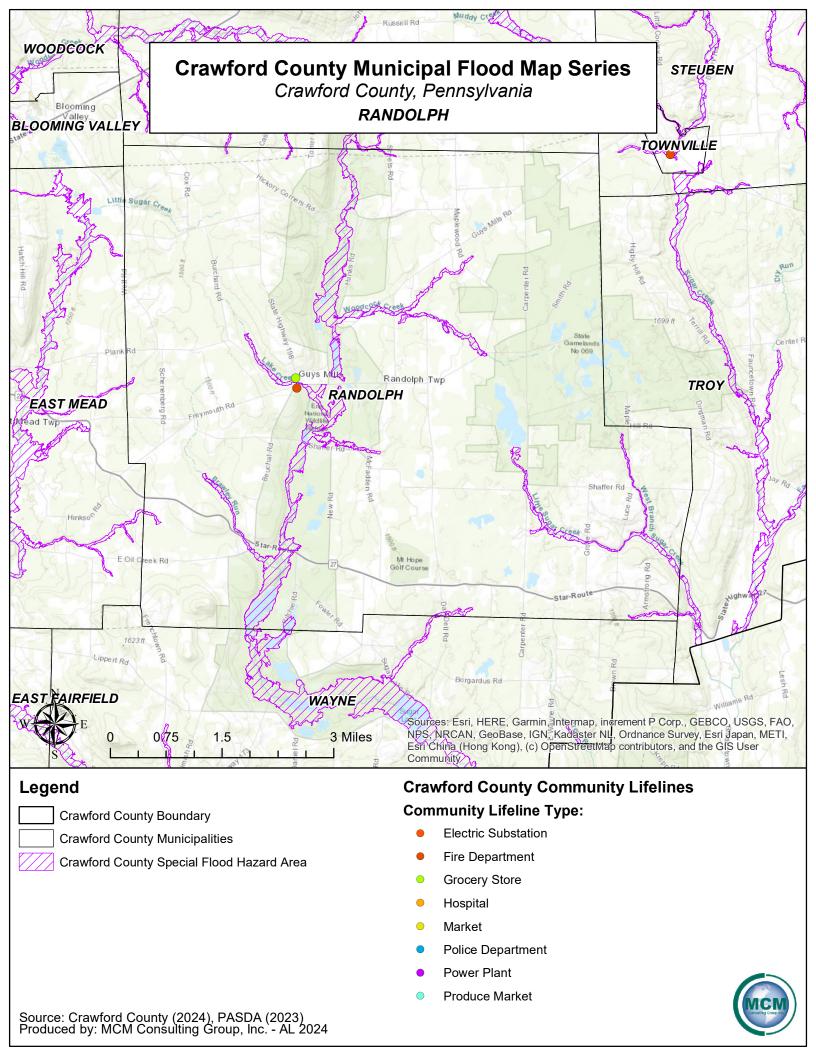

Crawford County Boundary

**Crawford County Municipalities** 

Crawford County Special Flood Hazard Area

- **Grocery Store**
- Hospital
- Market
- Police Department
- Power Plant
- **Produce Market**

- Market
- Police Department
- Power Plant
- Produce Market

Crawford County Special Flood Hazard Area

- **Grocery Store**
- Hospital
- Market
- Police Department
- Power Plant
- **Produce Market**